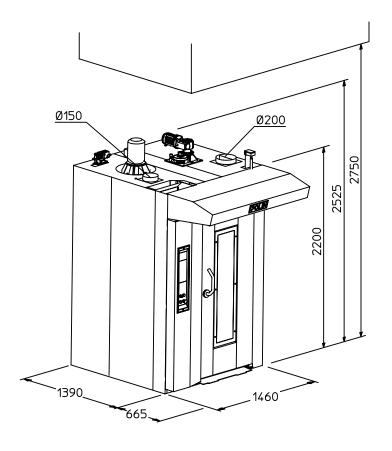

| Power inlet   | 220/3N~/60      |
|---------------|-----------------|
| Fume exhaust  | Diameter 200 mm |
| Steam exhaust | Diameter 250 mm |

|              | Pan capacity | Pan size | Minimun door<br>width | Weight | SC<br>Version |         | SE<br>Version |
|--------------|--------------|----------|-----------------------|--------|---------------|---------|---------------|
|              | n°           | mm       | mm                    | kg     | kW            | BTU/h   | kW            |
| ROTO 4676-FB | 20           | 460x660  | 770                   | 1500   | 1.0           | 180,000 | 39            |