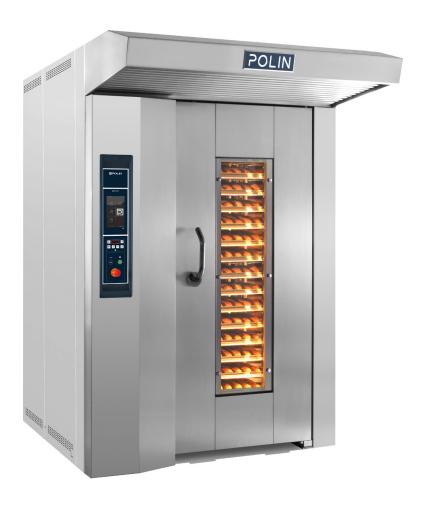

## **ROTO 4676 FB**

- Heat generator with front access
- Integrated electric board with front access
- Door with double glass and double lock
- Outside panels in st/st
- Oven shipped in 2 preassembled elements or completely assembled (as option)
- Automatic steam exhaust system (Fast Air)
- Automatic start
- Hood with exhaust fan and grill
- Double glass door end double closing
- Standard rotation device with hook (for racks up to 100 kg full load)
- Heat generator with armored electric elements (SE)
- Steam generator with cascade elements with spheres + liter-counter
- Preset for automatic lifting group by lever (optional)
- Racks height 1815 mm