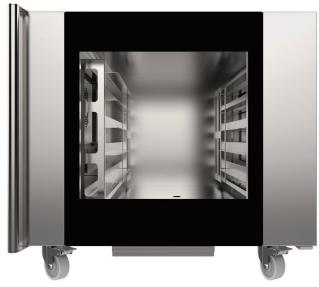

## **LIEV\_664**

Electric proofer and holding cabinet for 4, 6 and 10 trays ovens TS and BM, controlled by the oven

Intertek

Interte

## **Dimensional features**

| Dimensions (WxDxH mm)            | 850 x 1030 x 770 |
|----------------------------------|------------------|
| Weight (kg)                      | 91               |
| Distance between rack rails (mm) | 85               |

## **Functional features**

| Power                                              | Electricity                     |
|----------------------------------------------------|---------------------------------|
| Capacity                                           | N° 6 trays/grids 18" x 26"      |
| Steam                                              | 8 steps                         |
| Proofing chamber                                   | AISI 430 stainless steel        |
| Temperature proofer                                | 20 - 40 °C                      |
| Temperature holding cabinet                        | 65 - 85 °C                      |
| Temperature control                                | Digital probe thermometer       |
| Control panel                                      | Oven controlled                 |
| Pre-heating temperature proofer                    | 20 ℃                            |
| Pre-heating temperature holding cabinet            | 65 °C                           |
| Door                                               | Right side opening              |
| Equipment                                          |                                 |
| Cardboard box dimensions<br>with pallet (WxDxH mm) | 870 x 1120 x 900                |
| Lateral supports                                   | 1dx + 1sx                       |
| Cable                                              | Single-phase [3G 1,5]-L=1600 mm |
| Removable drip box                                 |                                 |
| Set of wheels                                      | WHEELS                          |