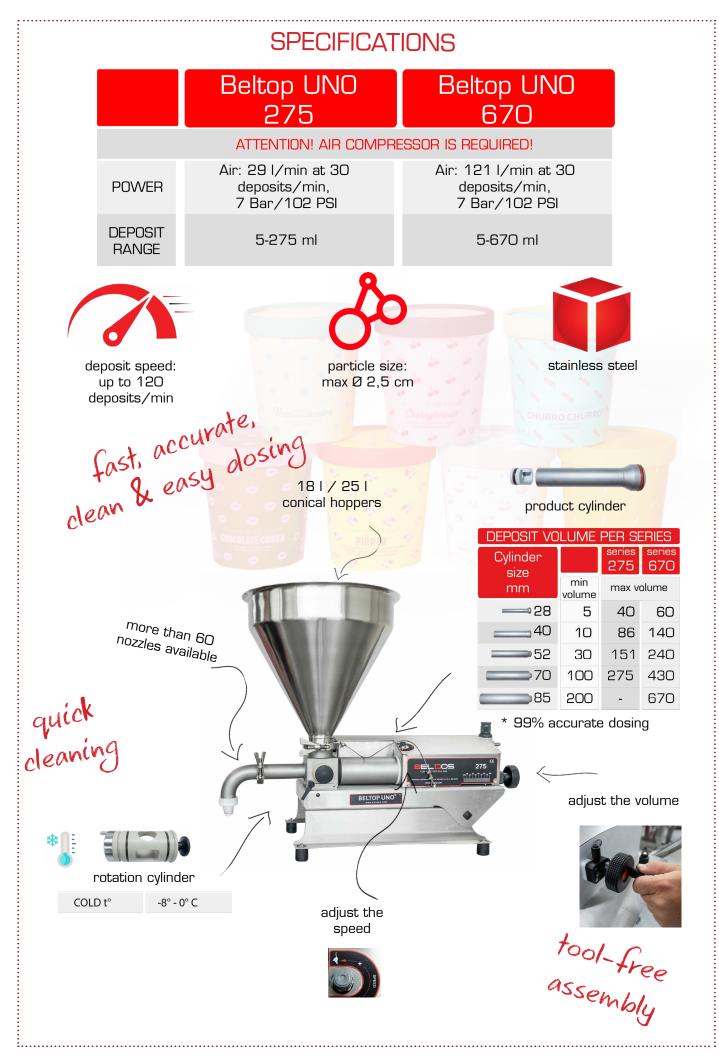

- 1. The Beltop UNO depositor is available in two series:
- 275 5-275 ml per deposit
- 670 5-670 ml per deposit
- 2. Design features:

accurate

dosing

- mounted on a compact non-adjustable frame
- hoppers: 18 | / 25 |
- 2 operation modes:
- foot pedal
- handgun switch