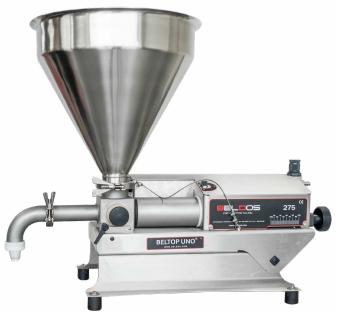

## Beltop UNO Depositor Small price and perfect performance!

Beldos offers a range of versatile volumetric stainless steel depositors with optional attachments for depositing, injection, layering and decoration. Beldos depositors will replace your pastry bag, spoon or a measuring cup and will become the most reliable, easy-to-use and intelligent equipment at your production!

- 1. The Beltop UNO depositor is available in two series:
- 275 5-275 ml per deposit
- 670 5-670 ml per deposit
- 2. Design features:

accurate

dosing

- mounted on a compact non-adjustable frame
- hoppers: 18 | / 25 |
- 2 operation modes:
- foot pedal
- handgun switch