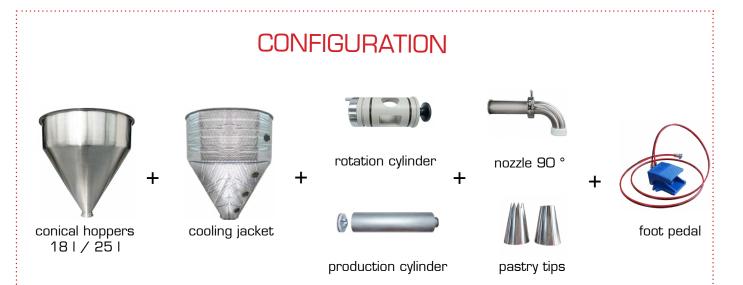

- 1. The Beltop UNO depositor is available in two series:
- 275 5-275 ml per deposit
- 670 5-670 ml per deposit
- 2. Design features:

accurate

dosing

- mounted on a compact non-adjustable frame
- hoppers: 18 | / 25 |
- 2 operation modes:
- foot pedal
- handgun switch