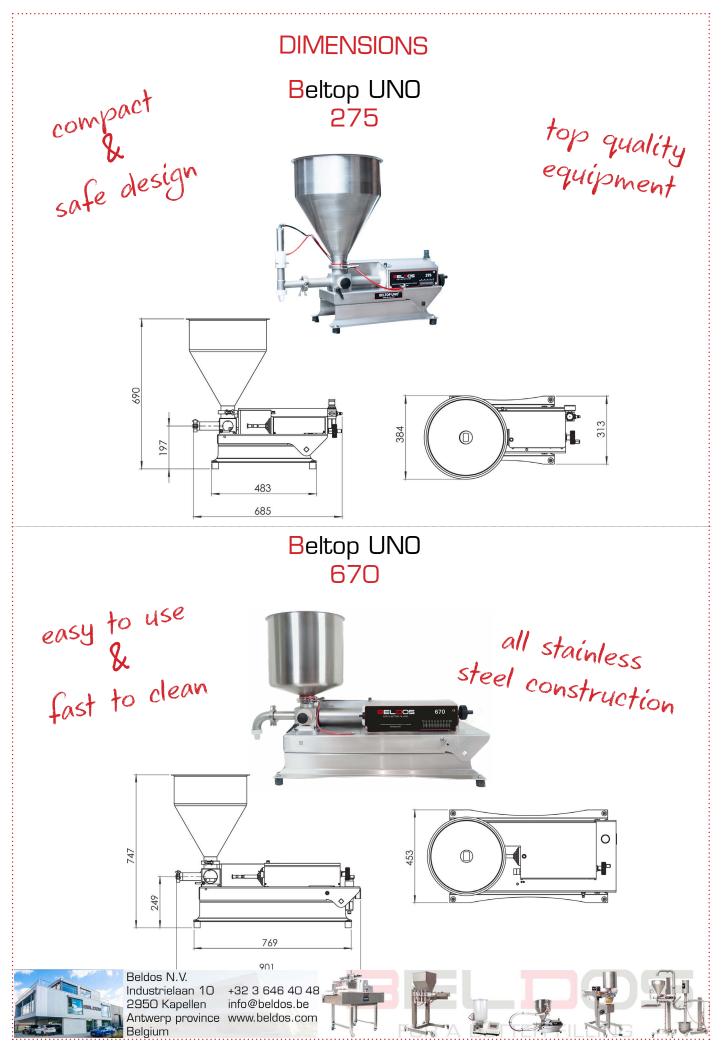

- 1. The Beltop UNO depositor is available in two series:
- 275 5-275 ml per deposit
- 670 5-670 ml per deposit
- 2. Design features:

accurate

dosing

- mounted on a compact non-adjustable frame
- hoppers: 18 | / 25 |
- 2 operation modes:
- foot pedal
- handgun switch