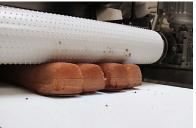

everyone can work with it





CLICK HERE TO WATCH THE MOVIE

up to 40 calles/min

time saving

## **SPECIFICATIONS**

|          | Belslice Press<br>Slicer                                                                                                                                                                                                                                                |
|----------|-------------------------------------------------------------------------------------------------------------------------------------------------------------------------------------------------------------------------------------------------------------------------|
| POWER    | 220 V single phase,<br>50/60 Hz, 0,5 kW