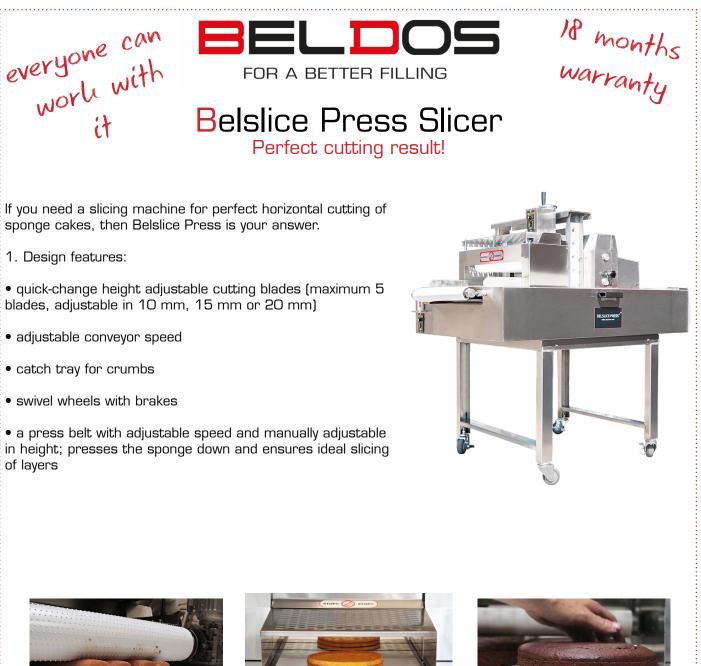

everyone can work with it





CLICK HERE TO WATCH THE MOVIE

up to 40 calles/min

time saving

## **SPECIFICATIONS**

|          | Belslice Press<br>Slicer                                                                                                                                                                                                                                                |
|----------|-------------------------------------------------------------------------------------------------------------------------------------------------------------------------------------------------------------------------------------------------------------------------|
| POWER    | 220 V single phase,<br>50/60 Hz, 0,5 kW