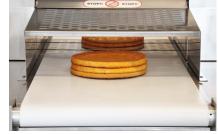

everyone can work with it





CLICK HERE TO WATCH THE MOVIE

up to 40 calles/min

time saving

## **SPECIFICATIONS**

|          | Belslice Press<br>Slicer                                                                                                                                                                                                                                                |
|----------|-------------------------------------------------------------------------------------------------------------------------------------------------------------------------------------------------------------------------------------------------------------------------|
| POWER    | 220 V single phase,<br>50/60 Hz, 0,5 kW