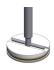

# Belpump-lift 600 Transfer Pump

To fill hoppers easily!

The Belpump-lift 600 is a stainless steel mini transfer pump for gentle transfer of products from a mixing bowl into a depositor hopper.

- 1. Design features:
- pneumatic up/down power-lift system to put the transfer tube easily in and out the bowl
- the pump can be equipped with an optional optical sensor, which turns the pump on/off as needed for fully automatic operation
- it can also be operated manually with on/off switch

fast, accurate, clean & easy transferring

turn-over system for easy removal of mixing bowls

piston shafts

flexible outlet hose 2"/50,8 mm; for liquid, semi-liquid products and pourable soft paste

pneumatically adjustable in height frame