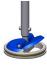

# Belpump-lift 600 Transfer Pump

To fill hoppers easily!

The Belpump-lift 600 is a stainless steel mini transfer pump for gentle transfer of products from a mixing bowl into a depositor hopper.

- 1. Design features:
- pneumatic up/down power-lift system to put the transfer tube easily in and out the bowl
- the pump can be equipped with an optional optical sensor, which turns the pump on/off as needed for fully automatic operation
- it can also be operated manually with on/off switch

fast, accurate, clean & easy transferring

turn-over system for easy removal of mixing bowls

piston shafts

flexible outlet hose 2"/50,8 mm; for liquid, semi-liquid products and pourable soft paste

pneumatically adjustable in height frame