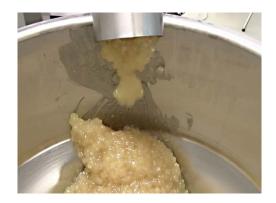

# Belpump-lift 600 Transfer Pump

To fill hoppers easily!

The Belpump-lift 600 is a stainless steel mini transfer pump for gentle transfer of products from a mixing bowl into a depositor hopper.

- 1. Design features:
- pneumatic up/down power-lift system to put the transfer tube easily in and out the bowl
- the pump can be equipped with an optional optical sensor, which turns the pump on/off as needed for fully automatic operation
- it can also be operated manually with on/off switch

fast, accurate, clean & easy transferring

turn-over system for easy removal of mixing bowls

piston shafts

flexible outlet hose 2"/50,8 mm; for liquid, semi-liquid products and pourable soft paste

pneumatically adjustable in height frame