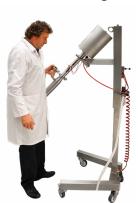

# Belpump-lift 600 Transfer Pump

To fill hoppers easily!

The Belpump-lift 600 is a stainless steel mini transfer pump for gentle transfer of products from a mixing bowl into a depositor hopper.

- 1. Design features:
- pneumatic up/down power-lift system to put the transfer tube easily in and out the bowl
- the pump can be equipped with an optional optical sensor, which turns the pump on/off as needed for fully automatic operation
- it can also be operated manually with on/off switch

fast, accurate, clean & easy transferring

turn-over system for easy removal of mixing bowls

piston shafts

flexible outlet hose 2"/50,8 mm; for liquid, semi-liquid products and pourable soft paste

pneumatically adjustable in height frame

tool-free assembly

rubber valve d 76,2 mm for liquid and aerated products; particle size max d 10 mm

synthetic butterfly valve d 76,2 mm; for semi-liquid, pourable soft paste, heavy paste, particle size max d 25 mm increased production efficiency