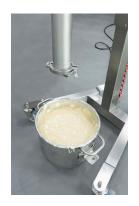

# Belpump-lift 600 Transfer Pump

To fill hoppers easily!

The Belpump-lift 600 is a stainless steel mini transfer pump for gentle transfer of products from a mixing bowl into a depositor hopper.

- 1. Design features:
- pneumatic up/down power-lift system to put the transfer tube easily in and out the bowl
- the pump can be equipped with an optional optical sensor, which turns the pump on/off as needed for fully automatic operation
- it can also be operated manually with on/off switch

fast, accurate, clean & easy transferring

turn-over system for easy removal of mixing bowls

piston shafts

flexible outlet hose 2"/50,8 mm; for liquid, semi-liquid products and pourable soft paste

pneumatically adjustable in height frame