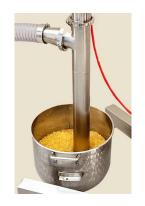

#### ATTENTION! AIR COMPRESSOR IS REQUIRED!

**POWER** 

Air: 98 I/min ; 7 Bar/102 PSI

TRANSFER SPEED

10-36 I/min (depending on product viscosity)

transfer speed: 10-36 l/min

particle size: max Ø 2,5 cm

stainless steel

tool-free assembly

rubber valve d 76,2 mm for liquid and aerated products; particle size max d 10 mm

synthetic butterfly valve d 76,2 mm; for semi-liquid, pourable soft paste, heavy paste, particle size max d 25 mm increased production efficiency