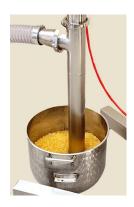

# Belpump-lift 600 Transfer Pump

To fill hoppers easily!

The Belpump-lift 600 is a stainless steel mini transfer pump for gentle transfer of products from a mixing bowl into a depositor hopper.

- 1. Design features:
- pneumatic up/down power-lift system to put the transfer tube easily in and out the bowl
- the pump can be equipped with an optional optical sensor, which turns the pump on/off as needed for fully automatic operation
- it can also be operated manually with on/off switch

fast, accurate, clean & easy transferring

turn-over system for easy removal of mixing bowls

piston shafts

flexible outlet hose 2"/50,8 mm; for liquid, semi-liquid products and pourable soft paste

pneumatically adjustable in height frame