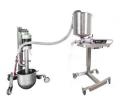

# Belpump-lift 600 Transfer Pump

To fill hoppers easily!

The Belpump-lift 600 is a stainless steel mini transfer pump for gentle transfer of products from a mixing bowl into a depositor hopper.

- 1. Design features:
- pneumatic up/down power-lift system to put the transfer tube easily in and out the bowl
- the pump can be equipped with an optional optical sensor, which turns the pump on/off as needed for fully automatic operation
- it can also be operated manually with on/off switch

fast, accurate, clean & easy transferring

turn-over system for easy removal of mixing bowls

piston shafts

flexible outlet hose 2"/50,8 mm; for liquid, semi-liquid products and pourable soft paste

pneumatically adjustable in height frame