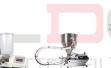

fast, accurate, clean & easy transferring

turn-over system for easy removal of mixing bowls

piston shafts

flexible outlet hose 2"/50,8 mm; for liquid, semi-liquid products and pourable soft paste

pneumatically adjustable in height frame

tool-free assembly

rubber valve d 76,2 mm for liquid and aerated products; particle size max d 10 mm

synthetic butterfly valve d 76,2 mm; for semi-liquid, pourable soft paste, heavy paste, particle size max d 25 mm increased production efficiency