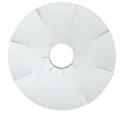

### **OPTIONS**

**ATTACHMENTS** 

easy to use & fast to clean

follower plate for a mixing-bowl

product level sensor

ONLY pourable products! transferring of jam, jelly, fruit filling, cream, yoghurt, soup, sauce, etc.