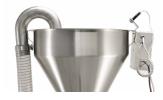

fast, accurate, clean & easy transferring

turn-over system for easy removal of mixing bowls

piston shafts

flexible outlet hose 2"/50,8 mm; for liquid, semi-liquid products and pourable soft paste

pneumatically adjustable in height frame

tool-free assembly

rubber valve d 76,2 mm for liquid and aerated products; particle size max d 10 mm

synthetic butterfly valve d 76,2 mm; for semi-liquid, pourable soft paste, heavy paste, particle size max d 25 mm increased production efficiency