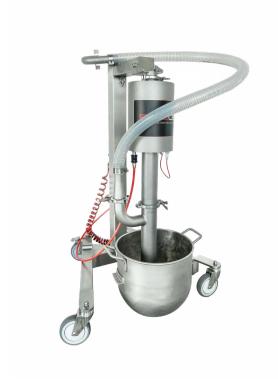

# Belpump-lift 600 Transfer Pump

To fill hoppers easily!

The Belpump-lift 600 is a stainless steel mini transfer pump for gentle transfer of products from a mixing bowl into a depositor hopper.

- 1. Design features:
- pneumatic up/down power-lift system to put the transfer tube easily in and out the bowl
- the pump can be equipped with an optional optical sensor, which turns the pump on/off as needed for fully automatic operation
- it can also be operated manually with on/off switch

fast, accurate, clean & easy transferring

turn-over system for easy removal of mixing bowls

piston shafts

flexible outlet hose 2"/50,8 mm; for liquid, semi-liquid products and pourable soft paste

pneumatically adjustable in height frame

tool-free assembly

rubber valve d 76,2 mm for liquid and aerated products; particle size max d 10 mm

synthetic butterfly valve d 76,2 mm; for semi-liquid, pourable soft paste, heavy paste, particle size max d 25 mm increased production efficiency