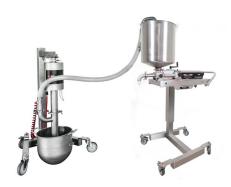

# Belpump-lift 600 Transfer Pump

To fill hoppers easily!

The Belpump-lift 600 is a stainless steel mini transfer pump for gentle transfer of products from a mixing bowl into a depositor hopper.

- 1. Design features:
- pneumatic up/down power-lift system to put the transfer tube easily in and out the bowl
- the pump can be equipped with an optional optical sensor, which turns the pump on/off as needed for fully automatic operation
- it can also be operated manually with on/off switch

fast, accurate, clean & easy transferring

turn-over system for easy removal of mixing bowls

piston shafts

flexible outlet hose 2"/50,8 mm; for liquid, semi-liquid products and pourable soft paste

pneumatically adjustable in height frame