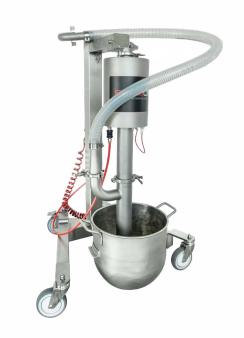

# Belpump-lift 600 Transfer Pump

To fill hoppers easily!

The Belpump-lift 600 is a stainless steel mini transfer pump for gentle transfer of products from a mixing bowl into a depositor hopper.

- 1. Design features:
- pneumatic up/down power-lift system to put the transfer tube easily in and out the bowl
- the pump can be equipped with an optional optical sensor, which turns the pump on/off as needed for fully automatic operation
- it can also be operated manually with on/off switch

fast, accurate, clean & easy transferring

turn-over system for easy removal of mixing bowls

piston shafts

flexible outlet hose 2"/50,8 mm; for liquid, semi-liquid products and pourable soft paste

pneumatically adjustable in height frame

tool-free assembly

rubber valve d 76,2 mm for liquid and aerated products; particle size max d 10 mm

synthetic butterfly valve d 76,2 mm; for semi-liquid, pourable soft paste, heavy paste, particle size max d 25 mm increased production efficiency