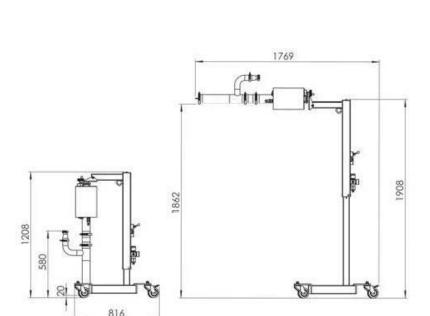

# **DIMENSIONS**

all stainless steel construction

Belpump-lift 600 Transfer Pump

top quality equipment

Beldos N.V. 2950 Kapellen

Industrielaan 10 +32 3 646 40 48 info@beldos.be Antwerp province www.beldos.com