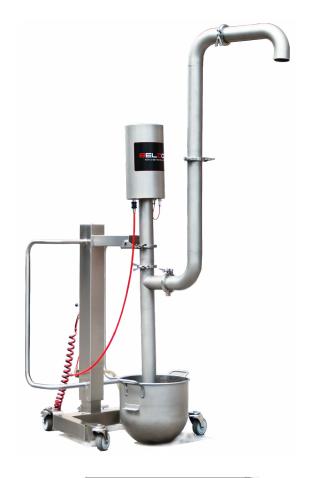

- 1. Design features:
- pneumatic up/down power-lift system to put the transfer tube easily in and out the bowl
- turn-over system for easy removal of mixing bowls
- the pump can be equipped with an optional optical sensor, which turns the pump on/off as needed for fully automatic operation
- it can also be operated manually with on/off switch

## Belpump-lift 1050

#### ATTENTION! AIR COMPRESSOR IS REQUIRED!

**POWER** 

TRANSFER SPEED

Air: 158 I/min ; 7 Bar/102 PSI

10-65 I/min (depending on product viscosity)

transfer speed: 10-65 I/min

particle size: max Ø 2,5 cm

stainless steel