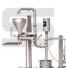

everyone can work with it

18 months warranty

Belpump-lift 1050 Transfer Pump

To fill hoppers easily!

The Belpump-lift 1050 is a stainless steel transfer pump for easy gentle transfer of products from the mixing bowl into the depositor hopper.

- 1. Design features:
- pneumatic up/down power-lift system to put the transfer tube easily in and out the bowl
- turn-over system for easy removal of mixing bowls
- the pump can be equipped with an optional optical sensor, which turns the pump on/off as needed for fully automatic operation
- it can also be operated manually with on/off switch

## Belpump-lift 1050