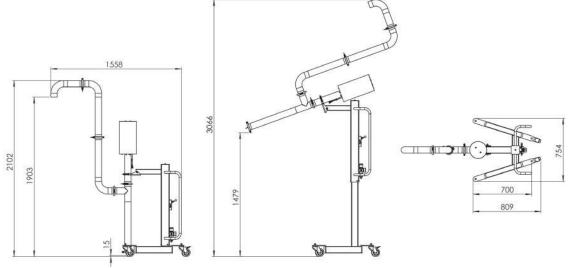

## Belpump-lift 1050

all stainless
all stainless
Belpump-lift 1050
Transfer Dimensions

top quality equipment

Beldos N.V. 2950 Kapellen

Industrielaan 10 +32 3 646 40 48 info@beldos.be Antwerp province www.beldos.com

#### ATTENTION! AIR COMPRESSOR IS REQUIRED!

**POWER** 

TRANSFER SPEED

Air: 158 I/min ; 7 Bar/102 PSI

10-65 I/min (depending on product viscosity)

transfer speed: 10-65 I/min

particle size: max Ø 2,5 cm

stainless steel