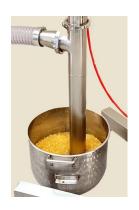

everyone can work with it

18 months warranty

Belpump-lift 1050 Transfer Pump

To fill hoppers easily!

The Belpump-lift 1050 is a stainless steel transfer pump for easy gentle transfer of products from the mixing bowl into the depositor hopper.

for easy gentle transfer of products

100 blo control

CLICK HERE TO WATCH THE MOVIE time saving

powerful and reliable