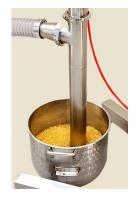

#### ATTENTION! AIR COMPRESSOR IS REQUIRED!

**POWER** 

TRANSFER SPEED

Air: 158 I/min ; 7 Bar/102 PSI

10-65 I/min (depending on product viscosity)

transfer speed: 10-65 I/min

particle size: max Ø 2,5 cm

stainless steel

### **OPTIONS**

**ATTACHMENTS** 

easy to use & fast to clean

follower plate for a mixing-bowl

product level sensor

ONLY pourable products!

transferring of cake batter, muffins, jam, jelly, fruit filling, cream, yoghurt, soup, sauce, aerated products, etc.