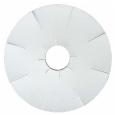

everyone can work with it

18 months warranty

Belpump-lift 1050 Transfer Pump

To fill hoppers easily!

The Belpump-lift 1050 is a stainless steel transfer pump for easy gentle transfer of products from the mixing bowl into the depositor hopper.

for easy gentle transfer of products

100 blo control

CLICK HERE TO WATCH THE MOVIE time saving

powerful and reliable