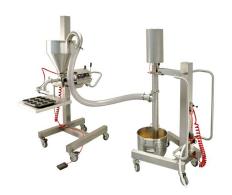

everyone can work with it

18 months warranty

Belpump-lift 1050 Transfer Pump

To fill hoppers easily!

The Belpump-lift 1050 is a stainless steel transfer pump for easy gentle transfer of products from the mixing bowl into the depositor hopper.

for easy gentle transfer of products

100 blo control

CLICK HERE TO WATCH THE MOVIE time saving

powerful and reliable

### **OPTIONS**

**ATTACHMENTS** 

easy to use & fast to clean

follower plate for a mixing-bowl

product level sensor

ONLY pourable products!

transferring of cake batter, muffins, jam, jelly, fruit filling, cream, yoghurt, soup, sauce, aerated products, etc.