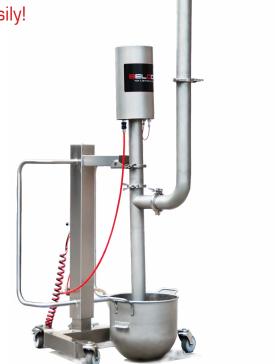

everyone can work with it

18 months warranty

Belpump-lift 1050 Transfer Pump

To fill hoppers easily!

The Belpump-lift 1050 is a stainless steel transfer pump for easy gentle transfer of products from the mixing bowl into the depositor hopper.

- 1. Design features:
- pneumatic up/down power-lift system to put the transfer tube easily in and out the bowl
- turn-over system for easy removal of mixing bowls
- the pump can be equipped with an optional optical sensor, which turns the pump on/off as needed for fully automatic operation
- it can also be operated manually with on/off switch

## Belpump-lift 1050