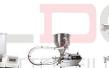

everyone can work with it

18 months warranty

Belpump-lift 1050 Transfer Pump

To fill hoppers easily!

The Belpump-lift 1050 is a stainless steel transfer pump for easy gentle transfer of products from the mixing bowl into the depositor hopper.

- 1. Design features:
- pneumatic up/down power-lift system to put the transfer tube easily in and out the bowl
- turn-over system for easy removal of mixing bowls
- the pump can be equipped with an optional optical sensor, which turns the pump on/off as needed for fully automatic operation
- it can also be operated manually with on/off switch

## Belpump-lift 1050