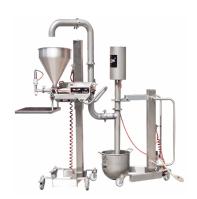

- 1. Design features:
- pneumatic up/down power-lift system to put the transfer tube easily in and out the bowl
- turn-over system for easy removal of mixing bowls
- the pump can be equipped with an optional optical sensor, which turns the pump on/off as needed for fully automatic operation
- it can also be operated manually with on/off switch

### **OPTIONS**

**ATTACHMENTS** 

easy to use & fast to clean

follower plate for a mixing-bowl

product level sensor

ONLY pourable products!

transferring of cake batter, muffins, jam, jelly, fruit filling, cream, yoghurt, soup, sauce, aerated products, etc.