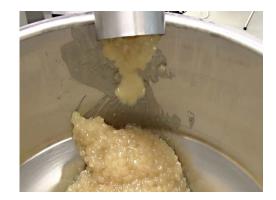

### **OPTIONS**

**ATTACHMENTS** 

easy to use & fast to clean

follower plate for a mixing-bowl

product level sensor

ONLY pourable products!

transferring of cake batter, muffins, jam, jelly, fruit filling, cream, yoghurt, soup, sauce, aerated products, etc.