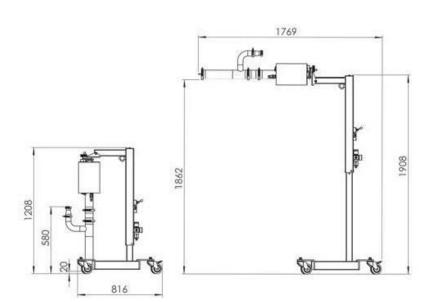

and buckets
- turn-over system for easy removal of mixing bowls
- it pumps products directly from a mixing bowl and allows quick clean-up for working with different products
- the speed can be easily adjustable







minimal training required 100 blo 100 control hygiene control



CLICK HERE TO WATCH THE MOVIE time saving

Powerful and reliable

### **SPECIFICATIONS**

tool-free assembly

# Belpastry-bag-lift

quick cleaning

### ATTENTION! AIR COMPRESSOR IS REQUIRED!

**POWER** 

Air: 98 I/min at 30 deposits/min 7 Bar/102 PSI

**DEPOSIT SPEED** 

approx. 10 pastry bags/min



filling speed: approx. 10 pastry bags/min



stainless steel

adjust the speed

for a mixing bowl





all stainless steel construction

## **DIMENSIONS**

Belpastry-bag-lift 600 Depositor

top quality equipment