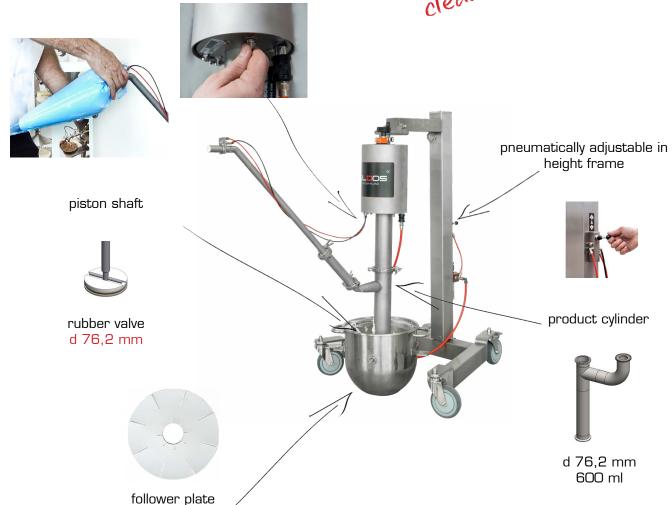

- 1. The Belpastry-bag-lift 600 depositor is available in one series:
- 600 no volume adjustment
- 2. Design features:
- mounted on a mobile frame pneumatically adjustable in height with a lift system for easy changing of mixing bowls and buckets
- turn-over system for easy removal of mixing bowls
- it pumps products directly from a mixing bowl and allows quick clean-up for working with different products
- the speed can be easily adjustable

for a mixing bowl

all stainless steel construction