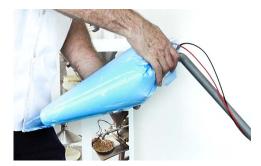

## Belpastry-bag-lift 600 Depositor

Innovation in filling of pastry bags!

Beldos offers a depositor for easy, fast and hygienic filling of pastry bags! It is a perfect solution to increase efficiency and reduce contamination in comparison with slow manual filling of pastry bags.

### ATTENTION! AIR COMPRESSOR IS REQUIRED!

**POWER** 

Air: 98 I/min at 30 deposits/min 7 Bar/102 PSI

**DEPOSIT SPEED** 

approx. 10 pastry bags/min

filling speed: approx. 10 pastry bags/min

stainless steel

adjust the speed