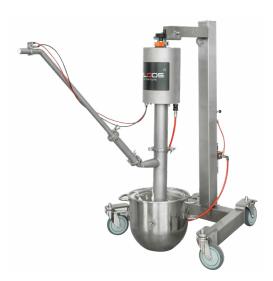

## Belpastry-bag-lift 600 Depositor

Innovation in filling of pastry bags!

Beldos offers a depositor for easy, fast and hygienic filling of pastry bags! It is a perfect solution to increase efficiency and reduce contamination in comparison with slow manual filling of pastry bags.

# Belpastry-bag-lift

quick cleaning