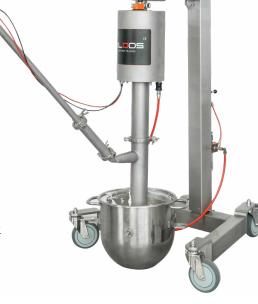

## Belpastry-bag-lift 600 Depositor

Innovation in filling of pastry bags!

Beldos offers a depositor for easy, fast and hygienic filling of pastry bags! It is a perfect solution to increase efficiency and reduce contamination in comparison with slow manual filling of pastry bags.

- 1. The Belpastry-bag-lift 600 depositor is available in one series:
- 600 no volume adjustment
- 2. Design features:
- mounted on a mobile frame pneumatically adjustable in height with a lift system for easy changing of mixing bowls and buckets
- turn-over system for easy removal of mixing bowls
- it pumps products directly from a mixing bowl and allows quick clean-up for working with different products
- the speed can be easily adjustable

for a mixing bowl

all stainless steel construction