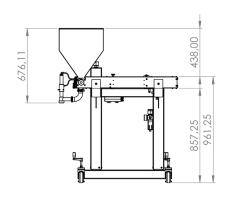

## **DIMENSIONS**

## Belmulti-6 670 Depositor

all stainless steel construction