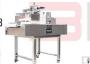

# Belmulti 670 Depositor

Automated multi-depositing!

Beldos offers a range of versatile volumetric stainless steel depositors with optional attachments for depositing, injection, layering and decoration. Beldos depositors will replace your pastry bag, spoon or a measuring cup and will become the most reliable, easy-to-use and intelligent equipment at your production!

- 1. The Belmulti is available in three series:
- Belmulti-4 4 nozzles, 5-670 ml per deposit per nozzle
- Belmulti-6 6 nozzles, 5-670 ml per deposit per nozzle
- Belmulti-8 8 nozzles, 5-670 ml per deposit per nozzle
- 2. Design features:
- designed to work over conveyors or working tables for automatic filling of cake pans, muffin pans, etc.
- mounted on a mobile frame manually adjustable in height for the most convenient operation