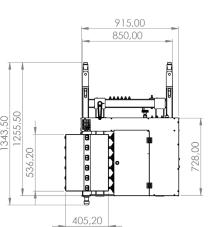

PTIONS**

#### **HOPPERS & ATTACHMENTS**



hoppers 501/701/901



stirrer double system with adjustable

multi-functional

NOZZLES





nozzle 90°



vertical nozzle



horizontal nozzle



Automatic programmable dosing system with a photocell:

- program the amount of deposits
  - control the conveyor speed
- detect different kinds of trays, cups, containers ,etc.
  - save settings for different products

SEE A COMPLETE OVERVIEW OF THE OPTIONS IN THE PRICELIST



### **APPLICATIONS**

save ingredients by correct dosing

















depositing of cake batter, muffins, jam, jelly, fruit filling, cream, mousse, meringue, yoghurt, soup, sauce, etc.















## **DIMENSIONS**

# Belmulti-4 670 Depositor













## Belmulti-6 670 Depositor

all stainless steel construction











#### PLEASE CONTACT BELDOS FOR THE DIMENSIONS OF BELMULTI-8 670



Beldos N.V. 2950 Kapellen Belgium

Industrielaan 10 +32 3 646 40 48 info@beldos.be Antwerp province www.beldos.com