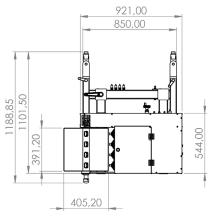

O WATCH
THE MOVIE
\* 1 % deviation

time saving

deposits/min



#### **OPTIONS**

#### **HOPPERS & ATTACHMENTS**



hoppers 501/701/901



stirrer double system with adjustable

multi-functional

NOZZLES





nozzle 90°



vertical nozzle



horizontal nozzle



Automatic programmable dosing system with a photocell:

- program the amount of deposits
  - control the conveyor speed
- detect different kinds of trays, cups, containers ,etc.
  - save settings for different products

SEE A COMPLETE OVERVIEW OF THE OPTIONS IN THE PRICELIST



### **APPLICATIONS**

save ingredients by correct dosing

















depositing of cake batter, muffins, jam, jelly, fruit filling, cream, mousse, meringue, yoghurt, soup, sauce, etc.















## **DIMENSIONS**

# Belmulti-4 670 Depositor













## Belmulti-6 670 Depositor

all stainless steel construction











#### PLEASE CONTACT BELDOS FOR THE DIMENSIONS OF BELMULTI-8 670



Beldos N.V. 2950 Kapellen Belgium

Industrielaan 10 +32 3 646 40 48 info@beldos.be Antwerp province www.beldos.com