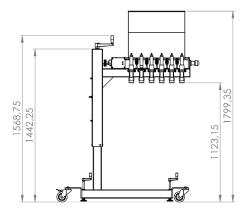

## **DIMENSIONS**

## Belmulti-6 670 Depositor

all stainless steel construction