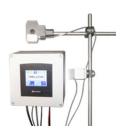

Automatic programmable dosing system with a photocell:

- program the amount of deposits
  - control the conveyor speed
- detect different kinds of trays, cups, containers ,etc.
  - save settings for different products