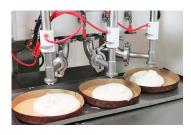

# Belmulti 670 Depositor

Automated multi-depositing!

Beldos offers a range of versatile volumetric stainless steel depositors with optional attachments for depositing, injection, layering and decoration. Beldos depositors will replace your pastry bag, spoon or a measuring cup and will become the most reliable, easy-to-use and intelligent equipment at your production!

- 1. The Belmulti is available in three series:
- Belmulti-4 4 nozzles, 5-670 ml per deposit per nozzle
- Belmulti-6 6 nozzles, 5-670 ml per deposit per nozzle
- Belmulti-8 8 nozzles, 5-670 ml per deposit per nozzle
- 2. Design features:
- designed to work over conveyors or working tables for automatic filling of cake pans, muffin pans, etc.
- mounted on a mobile frame manually adjustable in height for the most convenient operation

### **APPLICATIONS**

save ingredients by correct dosing

depositing of cake batter, muffins, jam, jelly, fruit filling, cream, mousse, meringue, yoghurt, soup, sauce, etc.