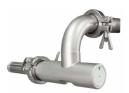

#### **HOPPERS & ATTACHMENTS**

hoppers 501/701/901

stirrer double system with adjustable

multi-functional

NOZZLES

nozzle 90°

vertical nozzle

horizontal nozzle