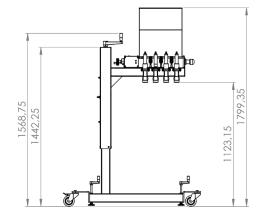

## **DIMENSIONS**

## Belmulti-6 670 Depositor

all stainless steel construction