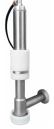

- 1. The Belmulti is available in three series:
- Belmulti-4 4 nozzles, 5-670 ml per deposit per nozzle
- Belmulti-6 6 nozzles, 5-670 ml per deposit per nozzle
- Belmulti-8 8 nozzles, 5-670 ml per deposit per nozzle
- 2. Design features:
- designed to work over conveyors or working tables for automatic filling of cake pans, muffin pans, etc.
- mounted on a mobile frame manually adjustable in height for the most convenient operation