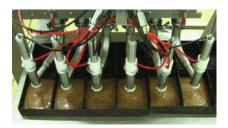

everyone can work with it

100 % control



CLICK HERE TO WATCH
THE MOVIE
\* 1 % deviation

time saving

deposits/min



#### **OPTIONS**

#### **HOPPERS & ATTACHMENTS**



hoppers 501/701/901



stirrer double system with adjustable

multi-functional

NOZZLES





nozzle 90°



vertical nozzle



horizontal nozzle



Automatic programmable dosing system with a photocell:

- program the amount of deposits
  - control the conveyor speed
- detect different kinds of trays, cups, containers ,etc.
  - save settings for different products

SEE A COMPLETE OVERVIEW OF THE OPTIONS IN THE PRICELIST



### **APPLICATIONS**

save ingredients by correct dosing

















depositing of cake batter, muffins, jam, jelly, fruit filling, cream, mousse, meringue, yoghurt, soup, sauce, etc.















## **DIMENSIONS**

# Belmulti-4 670 Depositor













## Belmulti-6 670 Depositor

all stainless steel construction











#### PLEASE CONTACT BELDOS FOR THE DIMENSIONS OF BELMULTI-8 670



Beldos N.V. 2950 Kapellen Belgium

Industrielaan 10 +32 3 646 40 48 info@beldos.be Antwerp province www.beldos.com