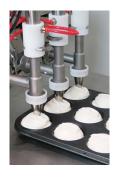

# Belmulti 670 Depositor

Automated multi-depositing!

Beldos offers a range of versatile volumetric stainless steel depositors with optional attachments for depositing, injection, layering and decoration. Beldos depositors will replace your pastry bag, spoon or a measuring cup and will become the most reliable, easy-to-use and intelligent equipment at your production!

- 1. The Belmulti is available in three series:
- Belmulti-4 4 nozzles, 5-670 ml per deposit per nozzle
- Belmulti-6 6 nozzles, 5-670 ml per deposit per nozzle
- Belmulti-8 8 nozzles, 5-670 ml per deposit per nozzle
- 2. Design features:
- designed to work over conveyors or working tables for automatic filling of cake pans, muffin pans, etc.
- mounted on a mobile frame manually adjustable in height for the most convenient operation

Automatic programmable dosing system with a photocell:

- program the amount of deposits
  - control the conveyor speed
- detect different kinds of trays, cups, containers ,etc.
  - save settings for different products