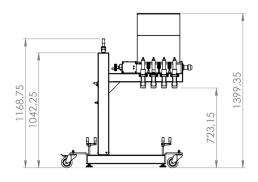

## **DIMENSIONS**

## Belmulti-6 670 Depositor

all stainless steel construction