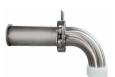

#### **HOPPERS & ATTACHMENTS**

hoppers 501/701/901

stirrer double system with adjustable

multi-functional

NOZZLES

nozzle 90°

vertical nozzle

horizontal nozzle