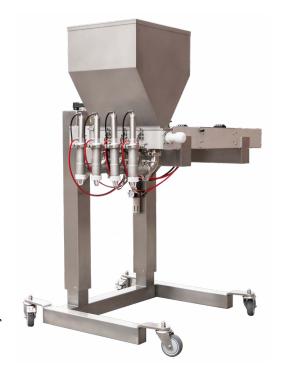

# Belmulti 670 Depositor

Automated multi-depositing!

Beldos offers a range of versatile volumetric stainless steel depositors with optional attachments for depositing, injection, layering and decoration. Beldos depositors will replace your pastry bag, spoon or a measuring cup and will become the most reliable, easy-to-use and intelligent equipment at your production!

- 1. The Belmulti is available in three series:
- Belmulti-4 4 nozzles, 5-670 ml per deposit per nozzle
- Belmulti-6 6 nozzles, 5-670 ml per deposit per nozzle
- Belmulti-8 8 nozzles, 5-670 ml per deposit per nozzle
- 2. Design features:
- designed to work over conveyors or working tables for automatic filling of cake pans, muffin pans, etc.
- mounted on a mobile frame manually adjustable in height for the most convenient operation