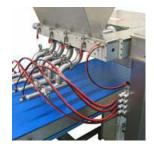

- 1. The Belmulti is available in three series:
- Belmulti-4 4 nozzles, 5-670 ml per deposit per nozzle
- Belmulti-6 6 nozzles, 5-670 ml per deposit per nozzle
- Belmulti-8 8 nozzles, 5-670 ml per deposit per nozzle
- 2. Design features:
- designed to work over conveyors or working tables for automatic filling of cake pans, muffin pans, etc.
- mounted on a mobile frame manually adjustable in height for the most convenient operation