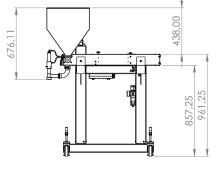

*OPTIONS**

#### **HOPPERS & ATTACHMENTS**



hoppers 501/701/901



stirrer double system with adjustable

multi-functional

NOZZLES





nozzle 90°



vertical nozzle



horizontal nozzle



Automatic programmable dosing system with a photocell:

- program the amount of deposits
  - control the conveyor speed
- detect different kinds of trays, cups, containers ,etc.
  - save settings for different products

SEE A COMPLETE OVERVIEW OF THE OPTIONS IN THE PRICELIST



### **APPLICATIONS**

save ingredients by correct dosing

















depositing of cake batter, muffins, jam, jelly, fruit filling, cream, mousse, meringue, yoghurt, soup, sauce, etc.















## **DIMENSIONS**

# Belmulti-4 670 Depositor













## Belmulti-6 670 Depositor

all stainless steel construction











#### PLEASE CONTACT BELDOS FOR THE DIMENSIONS OF BELMULTI-8 670



Beldos N.V. 2950 Kapellen Belgium

Industrielaan 10 +32 3 646 40 48 info@beldos.be Antwerp province www.beldos.com