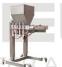

# Belmulti 670 Depositor

Automated multi-depositing!

Beldos offers a range of versatile volumetric stainless steel depositors with optional attachments for depositing, injection, layering and decoration. Beldos depositors will replace your pastry bag, spoon or a measuring cup and will become the most reliable, easy-to-use and intelligent equipment at your production!

- 1. The Belmulti is available in three series:
- Belmulti-4 4 nozzles, 5-670 ml per deposit per nozzle
- Belmulti-6 6 nozzles, 5-670 ml per deposit per nozzle
- Belmulti-8 8 nozzles, 5-670 ml per deposit per nozzle
- 2. Design features:
- designed to work over conveyors or working tables for automatic filling of cake pans, muffin pans, etc.
- mounted on a mobile frame manually adjustable in height for the most convenient operation