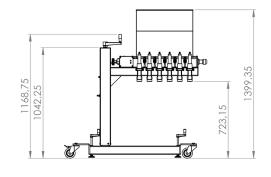

## **DIMENSIONS**

## Belmulti-6 670 Depositor

all stainless steel construction