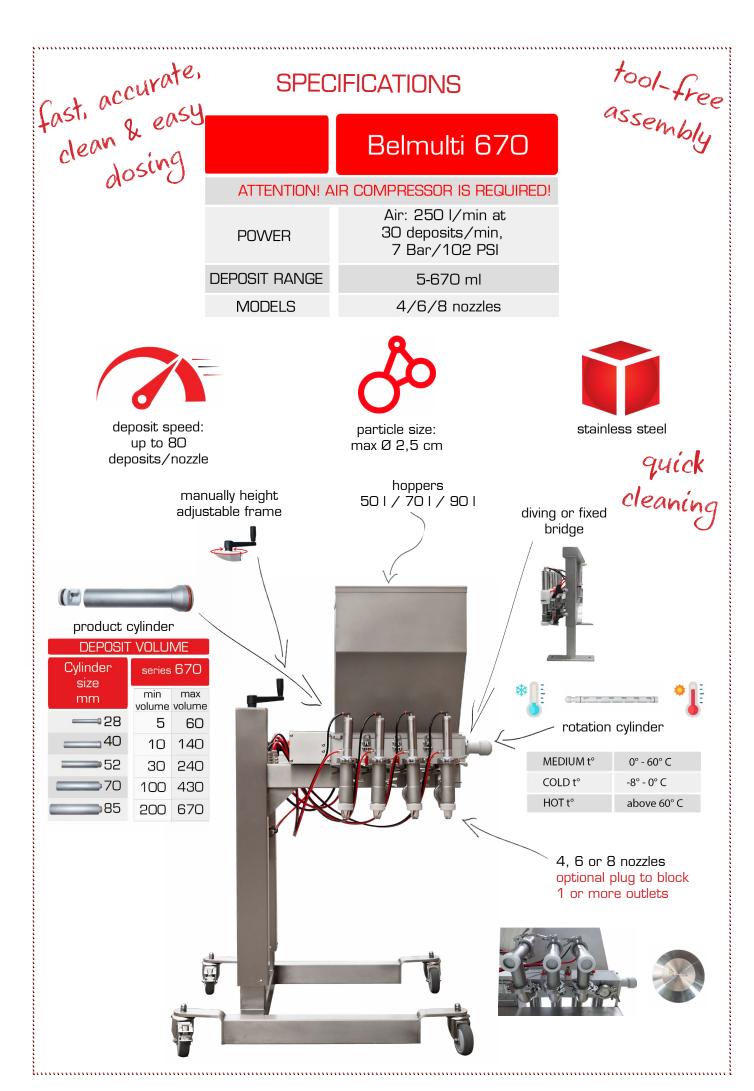

- 1. The Belmulti is available in three series:
- Belmulti-4 4 nozzles, 5-670 ml per deposit per nozzle
- Belmulti-6 6 nozzles, 5-670 ml per deposit per nozzle
- Belmulti-8 8 nozzles, 5-670 ml per deposit per nozzle
- 2. Design features:
- designed to work over conveyors or working tables for automatic filling of cake pans, muffin pans, etc.
- mounted on a mobile frame manually adjustable in height for the most convenient operation