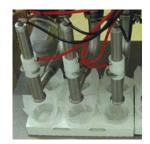

#### **HOPPERS & ATTACHMENTS**

hoppers 501/701/901

stirrer double system with adjustable

multi-functional

NOZZLES

nozzle 90°

vertical nozzle

horizontal nozzle