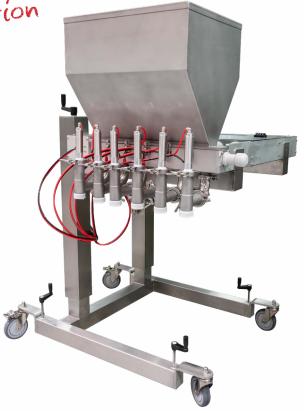

# Belmulti 670 Depositor

Automated multi-depositing!

Beldos offers a range of versatile volumetric stainless steel depositors with optional attachments for depositing, injection, layering and decoration. Beldos depositors will replace your pastry bag, spoon or a measuring cup and will become the most reliable, easy-to-use and intelligent equipment at your production!

- 1. The Belmulti is available in three series:
- Belmulti-4 4 nozzles, 5-670 ml per deposit per nozzle
- Belmulti-6 6 nozzles, 5-670 ml per deposit per nozzle
- Belmulti-8 8 nozzles, 5-670 ml per deposit per nozzle
- 2. Design features:
- designed to work over conveyors or working tables for automatic filling of cake pans, muffin pans, etc.
- mounted on a mobile frame manually adjustable in height for the most convenient operation