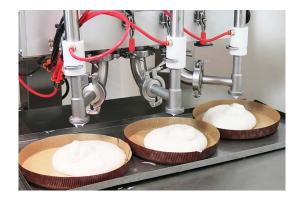

### **APPLICATIONS**

save ingredients by correct dosing

depositing of cake batter, muffins, jam, jelly, fruit filling, cream, mousse, meringue, yoghurt, soup, sauce, etc.