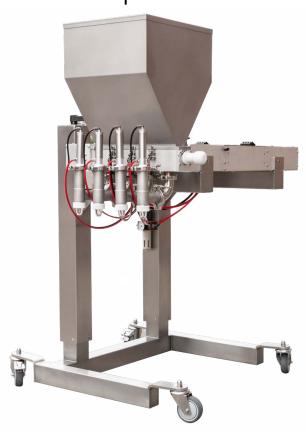

- 1. The Belmulti is available in three series:
- Belmulti-4 4 nozzles, 5-670 ml per deposit per nozzle
- Belmulti-6 6 nozzles, 5-670 ml per deposit per nozzle
- Belmulti-8 8 nozzles, 5-670 ml per deposit per nozzle
- 2. Design features:
- designed to work over conveyors or working tables for automatic filling of cake pans, muffin pans, etc.
- mounted on a mobile frame manually adjustable in height for the most convenient operation

## Belmulti-6 670 Depositor

all stainless steel construction