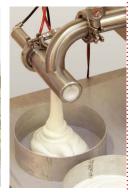

- 1. Design features:
- dosing of products directly from a mixing bowl or a bucket
- quick clean-up for working with different products

• mounted on a mobile frame pneumatically adjustable in height with a lift system for easy changing of mixing bowls

- 2 operation modes:
- foot pedal
- handgun switch

everyone can work with it

CLICK HERE TO WATCH THE MOVIE

time saving

up to 100 deposits/min