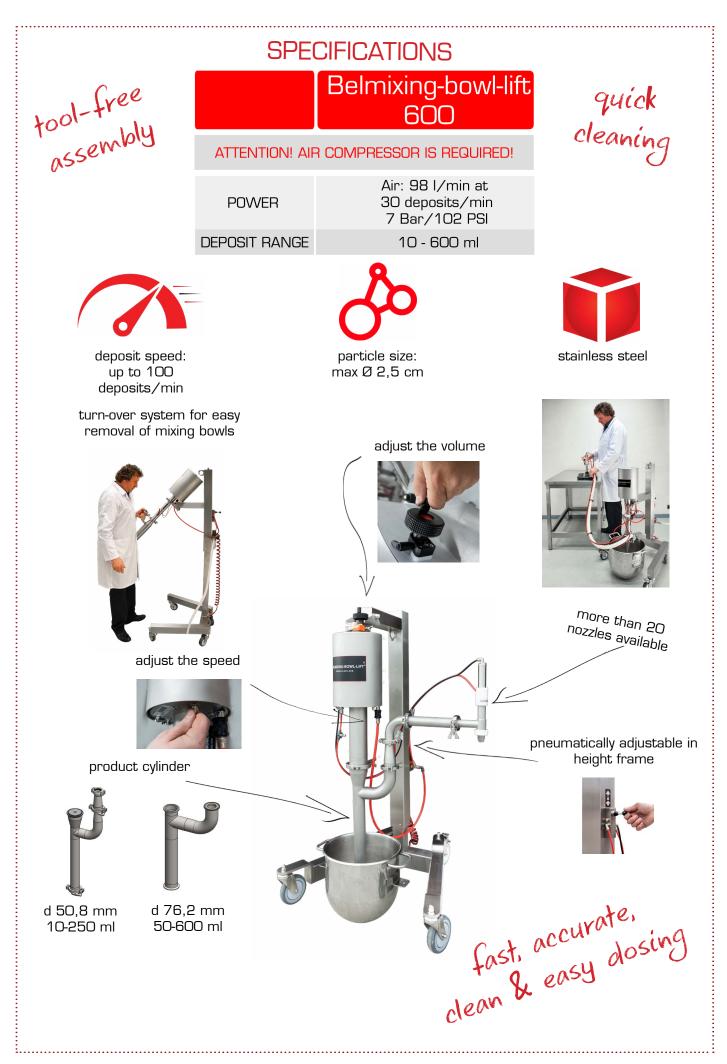

- 1. Design features:
- dosing of products directly from a mixing bowl or a bucket
- quick clean-up for working with different products

• mounted on a mobile frame pneumatically adjustable in height with a lift system for easy changing of mixing bowls

- 2 operation modes:
- foot pedal
- handgun switch

everyone can work with it

CLICK HERE TO WATCH THE MOVIE

time saving

up to 100 deposits/min