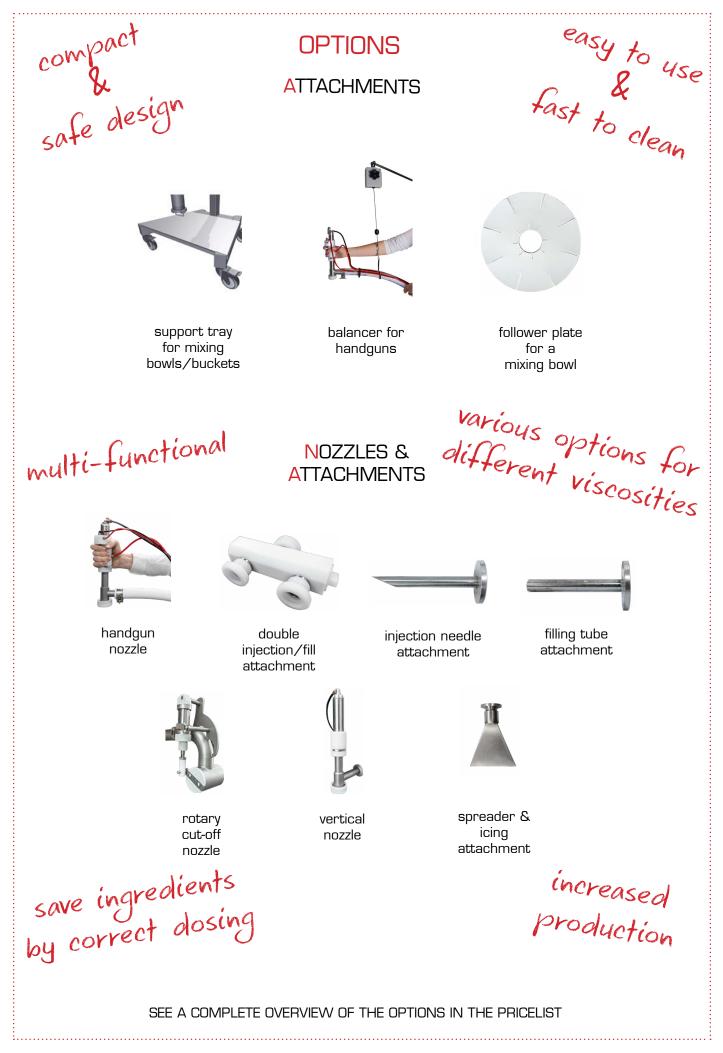

- 1. Design features:
- dosing of products directly from a mixing bowl or a bucket
- quick clean-up for working with different products

• mounted on a mobile frame pneumatically adjustable in height with a lift system for easy changing of mixing bowls