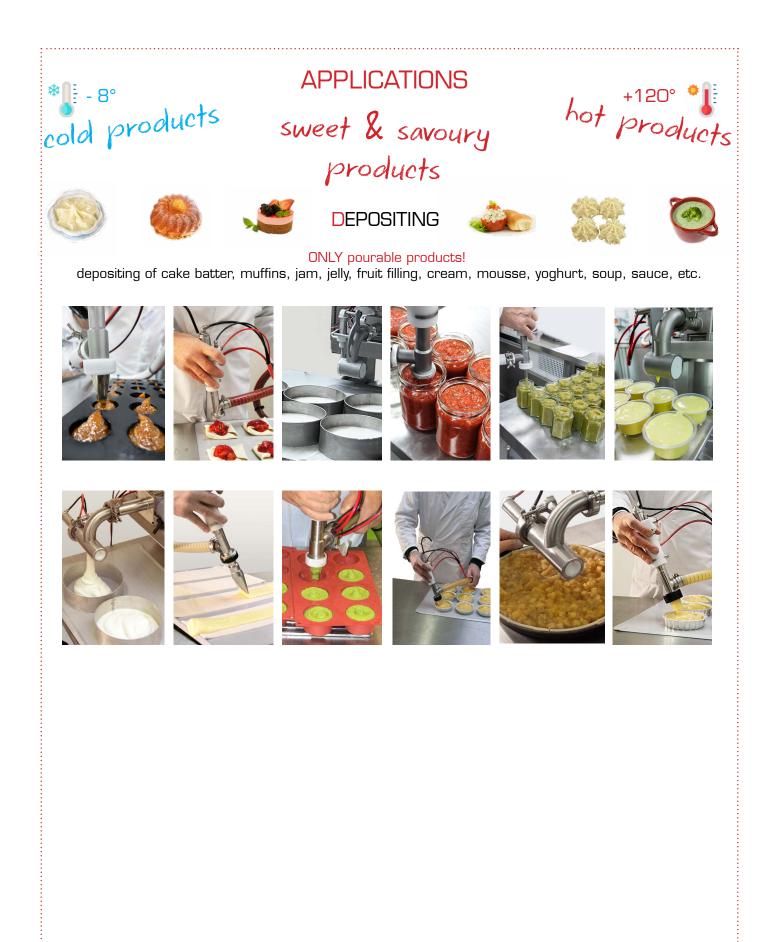

## Belmixing-bowl-lift 600 Depositor

Your right hand at the production!

Beldos offers a range of versatile volumetric stainless steel depositors with optional attachments for depositing, injection, layering and decoration. Beldos depositors will replace your pastry bag, spoon or a measuring cup and will become the most reliable, easy-to-use and intelligent equipment at your production!

- 1. Design features:
- dosing of products directly from a mixing bowl or a bucket
- quick clean-up for working with different products

• mounted on a mobile frame pneumatically adjustable in height with a lift system for easy changing of mixing bowls

- 2 operation modes:
- foot pedal
- handgun switch

everyone can work with it

CLICK HERE TO WATCH THE MOVIE

time saving

up to 100 deposits/min