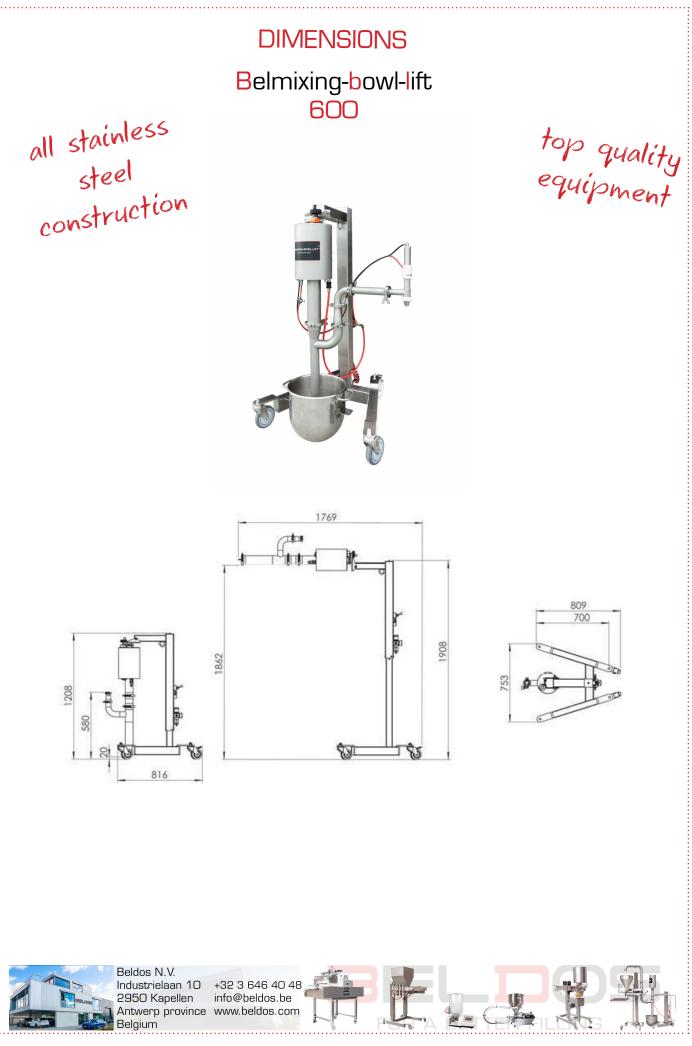

## Belmixing-bowl-lift 600 Depositor

Your right hand at the production!

Beldos offers a range of versatile volumetric stainless steel depositors with optional attachments for depositing, injection, layering and decoration. Beldos depositors will replace your pastry bag, spoon or a measuring cup and will become the most reliable, easy-to-use and intelligent equipment at your production!

- 1. Design features:
- dosing of products directly from a mixing bowl or a bucket
- quick clean-up for working with different products

• mounted on a mobile frame pneumatically adjustable in height with a lift system for easy changing of mixing bowls