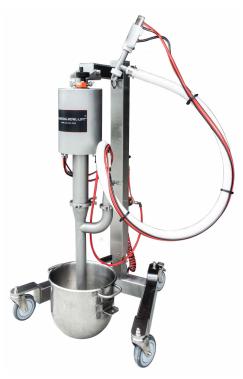

## Belmixing-bowl-lift 600 Depositor

Your right hand at the production!

Beldos offers a range of versatile volumetric stainless steel depositors with optional attachments for depositing, injection, layering and decoration. Beldos depositors will replace your pastry bag, spoon or a measuring cup and will become the most reliable, easy-to-use and intelligent equipment at your production!

- 1. Design features:
- dosing of products directly from a mixing bowl or a bucket
- quick clean-up for working with different products

• mounted on a mobile frame pneumatically adjustable in height with a lift system for easy changing of mixing bowls

- 2 operation modes:
- foot pedal
- handgun switch

everyone can work with it

CLICK HERE TO WATCH THE MOVIE

time saving

up to 100 deposits/min