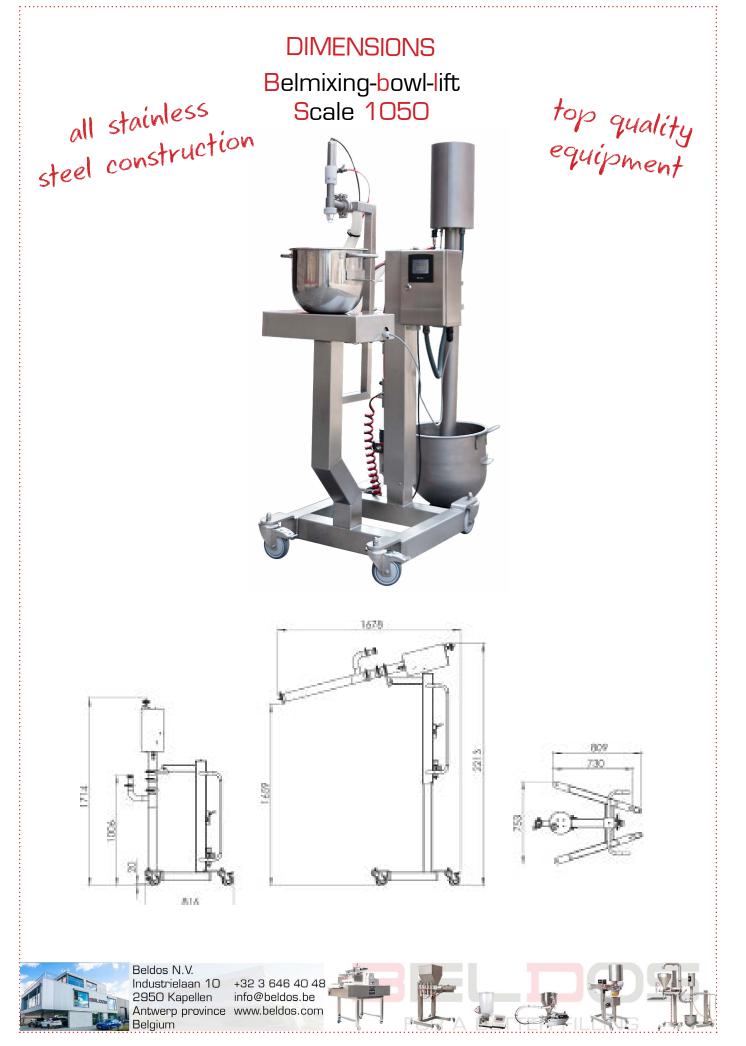

1. Design features:

 $\bullet$  depositor in combination with a weighing scale: install the required weight on the digital panel and start dosing

- max weight setting 50 kg; 100% accurate dosing
- dosing of products directly from a mixing bowl or a bucket
- quick clean-up for work with different products

• mounted on a mobile frame pneumatically adjustable in height for easy changing of mixing bowls and buckets

- 2 operation modes:
- foot pedal
- handgun switch

everyone can work with it

CLICK HERE TO WATCH THE MOVIE