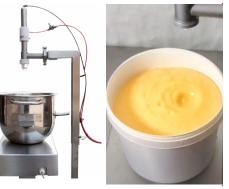

1. Design features:

 $\bullet$  depositor in combination with a weighing scale: install the required weight on the digital panel and start dosing

- max weight setting 50 kg; 100% accurate dosing
- dosing of products directly from a mixing bowl or a bucket
- quick clean-up for work with different products