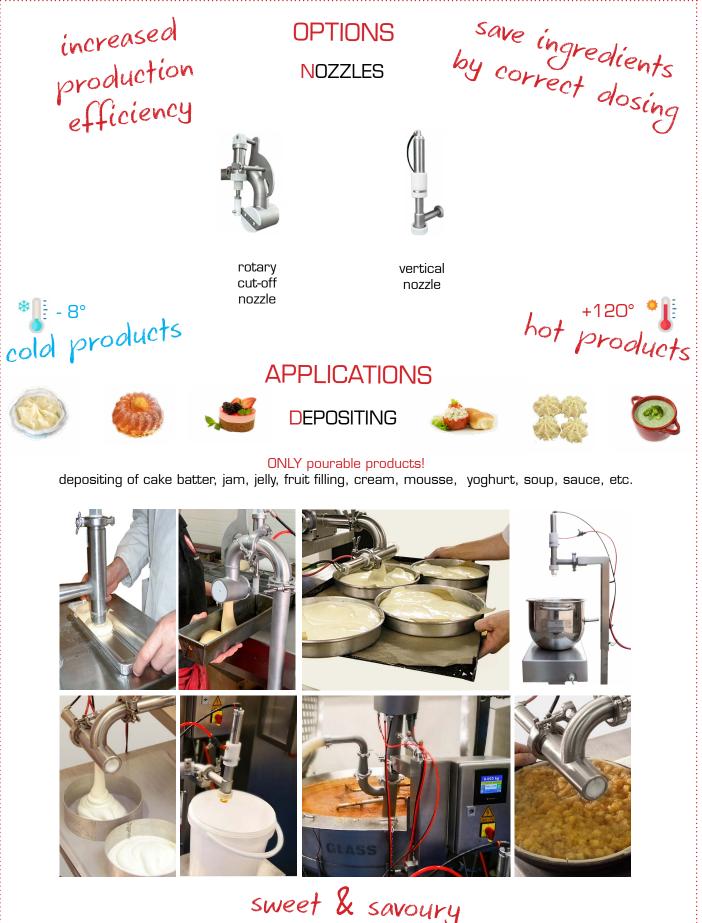

ing and decoration. Beldos depositors will replace your pastry bag, spoon or a measuring cup and will become the most reliable, easy-to-use and intelligent equipment at your production!

1. Design features:

 $\bullet$  depositor in combination with a weighing scale: install the required weight on the digital panel and start dosing

- max weight setting 50 kg; 100% accurate dosing
- dosing of products directly from a mixing bowl or a bucket
- quick clean-up for work with different products

• mounted on a mobile frame pneumatically adjustable in height for easy changing of mixing bowls and buckets

- 2 operation modes:
- foot pedal
- handgun switch







everyone can work with it





CLICK HERE TO WATCH THE MOVIE





time saving

quick change over from one product to another product





products