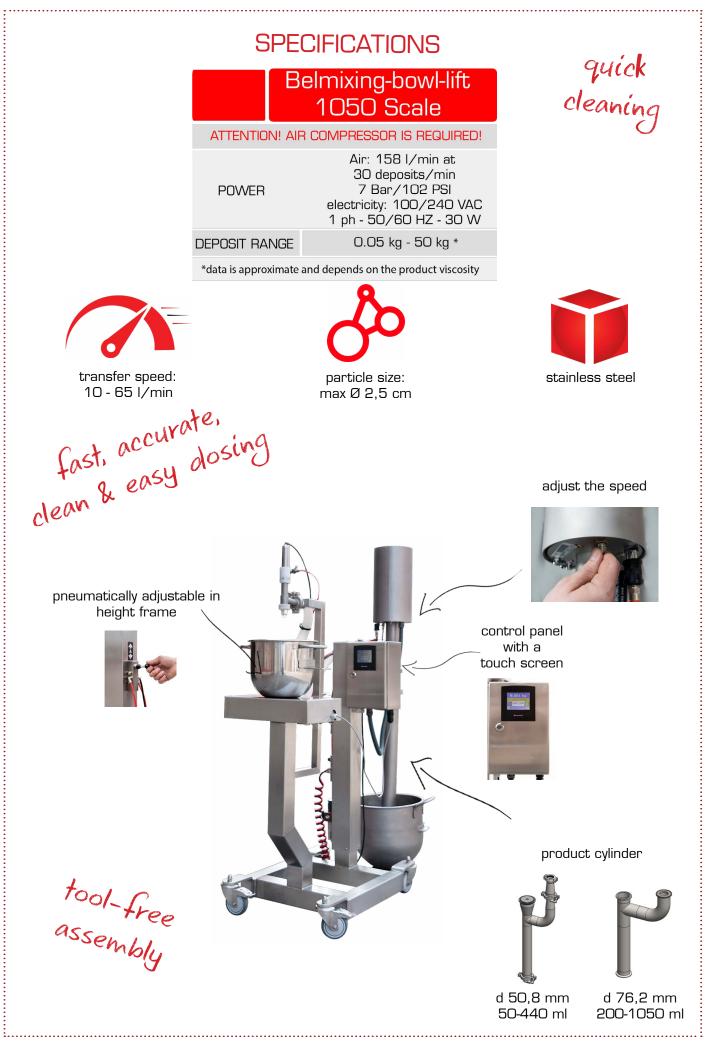

1. Design features:

 $\bullet$  depositor in combination with a weighing scale: install the required weight on the digital panel and start dosing

- max weight setting 50 kg; 100% accurate dosing
- dosing of products directly from a mixing bowl or a bucket
- quick clean-up for work with different products

• mounted on a mobile frame pneumatically adjustable in height for easy changing of mixing bowls and buckets

- 2 operation modes:
- foot pedal
- handgun switch

everyone can work with it

CLICK HERE TO WATCH THE MOVIE