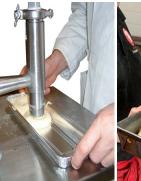

1. Design features:

 $\bullet$  depositor in combination with a weighing scale: install the required weight on the digital panel and start dosing

- max weight setting 50 kg; 100% accurate dosing
- dosing of products directly from a mixing bowl or a bucket
- quick clean-up for work with different products

• mounted on a mobile frame pneumatically adjustable in height for easy changing of mixing bowls and buckets

- 2 operation modes:
- foot pedal
- handgun switch

everyone can work with it

CLICK HERE TO WATCH THE MOVIE