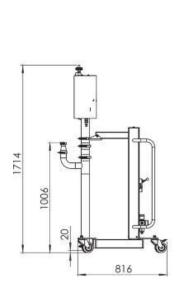

kets



balancer for handguns



follower plate for a mixing bowl

multi-functional

NOZZLES

various options for different viscosities



handgun nozzle



double injection/fill attachment



injection needle attachment



filling tube attachment



rotary cut-off nozzle



vertical nozzle



spreader & icing attachment

save ingredients by correct dosing

increased Production efficiency

SEE A COMPLETE OVERVIEW OF THE OPTIONS IN THE PRICELIST

# \*1 -8° cold products

### **APPLICATIONS**











### DEPOSITING







#### ONLY pourable products!

depositing of cake batter, muffins, jam, jelly, fruit filling, cream, mousse, yoghurt, soup, sauce, etc.

























# all stainless steel construction

#### **DIMENSIONS**

## Belmixing-bowl-lift 1050

top quality equipment











Beldos N.V. 2950 Kapellen

Industrielaan 10 +32 3 646 40 48 info@beldos.be Antwerp province www.beldos.com