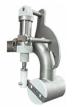

accurate

18 months warranty

Belmixing-bowl-lift 1050 Depositor

Innovation in depositing!

Beldos offers a range of versatile volumetric stainless steel depositors with optional attachments for depositing, injection, layering and decoration. Beldos depositors will replace your pastry bag, spoon or a measuring cup and will become the most reliable, easy-to-use and intelligent equipment at your production!

- 1. Design features:
- dosing of products directly from a mixing bowl or a bucket
- quick clean-up for working with different products
- mounted on a mobile frame pneumatically adjustable in height with a lift system for easy changing of mixing bowls
- 2 operation modes:
- foot pedal
- handgun switch

stainless steel

fast, accurate, dosing clean & easy dosing

adjust the speed

d 50,8 mm 50-440 ml

d 76,2 mm 200-1050 ml

pneumatically adjustable in height frame

compact & safe design