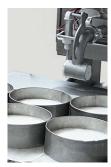

- 1. Design features:
- dosing of products directly from a mixing bowl or a bucket
- quick clean-up for working with different products
- mounted on a mobile frame pneumatically adjustable in height with a lift system for easy changing of mixing bowls
- 2 operation modes:
- foot pedal
- handgun switch

stainless steel

fast, accurate, dosing clean & easy dosing

adjust the speed

d 50,8 mm 50-440 ml

d 76,2 mm 200-1050 ml

pneumatically adjustable in height frame

compact & safe design