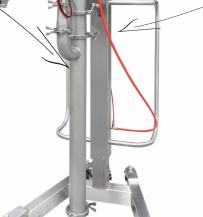

- 1. Design features:
- dosing of products directly from a mixing bowl or a bucket
- quick clean-up for working with different products
- mounted on a mobile frame pneumatically adjustable in height with a lift system for easy changing of mixing bowls
- 2 operation modes:
- foot pedal
- handgun switch

stainless steel

fast, accurate, dosing clean & easy dosing

adjust the speed

d 50,8 mm 50-440 ml

d 76,2 mm 200-1050 ml

pneumatically adjustable in height frame

compact & safe design