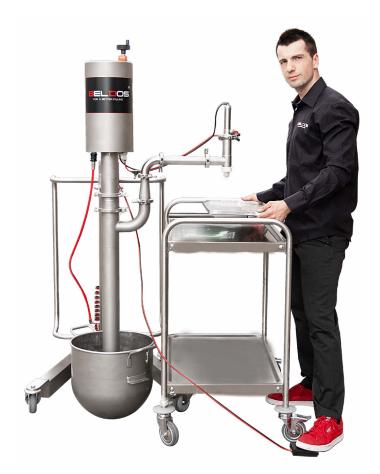

accurate

18 months warranty

Belmixing-bowl-lift 1050 Depositor

Innovation in depositing!

Beldos offers a range of versatile volumetric stainless steel depositors with optional attachments for depositing, injection, layering and decoration. Beldos depositors will replace your pastry bag, spoon or a measuring cup and will become the most reliable, easy-to-use and intelligent equipment at your production!

- 1. Design features:
- dosing of products directly from a mixing bowl or a bucket
- quick clean-up for working with different products
- mounted on a mobile frame pneumatically adjustable in height with a lift system for easy changing of mixing bowls
- 2 operation modes:
- foot pedal
- handgun switch

stainless steel

fast, accurate, dosing clean & easy dosing

adjust the speed

d 50,8 mm 50-440 ml

d 76,2 mm 200-1050 ml

pneumatically adjustable in height frame

compact & safe design