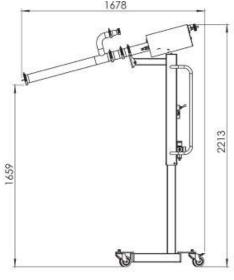

ts



balancer for handguns



follower plate for a mixing bowl

multi-functional

NOZZLES

various options for different viscosities



handgun nozzle



double injection/fill attachment



injection needle attachment



filling tube attachment



rotary cut-off nozzle



vertical nozzle



spreader & icing attachment

save ingredients by correct dosing

increased Production efficiency

SEE A COMPLETE OVERVIEW OF THE OPTIONS IN THE PRICELIST

# \*1 -8° cold products

### **APPLICATIONS**











### DEPOSITING







#### ONLY pourable products!

depositing of cake batter, muffins, jam, jelly, fruit filling, cream, mousse, yoghurt, soup, sauce, etc.

























# all stainless steel construction

#### **DIMENSIONS**

## Belmixing-bowl-lift 1050

top quality equipment











Beldos N.V. 2950 Kapellen

Industrielaan 10 +32 3 646 40 48 info@beldos.be Antwerp province www.beldos.com