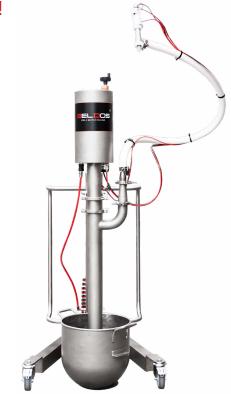

accurate

18 months warranty

Belmixing-bowl-lift 1050 Depositor

Innovation in depositing!

Beldos offers a range of versatile volumetric stainless steel depositors with optional attachments for depositing, injection, layering and decoration. Beldos depositors will replace your pastry bag, spoon or a measuring cup and will become the most reliable, easy-to-use and intelligent equipment at your production!

- 1. Design features:
- dosing of products directly from a mixing bowl or a bucket
- quick clean-up for working with different products
- mounted on a mobile frame pneumatically adjustable in height with a lift system for easy changing of mixing bowls
- 2 operation modes:
- foot pedal
- handgun switch

stainless steel

fast, accurate, dosing clean & easy dosing

adjust the speed

d 50,8 mm 50-440 ml

d 76,2 mm 200-1050 ml

pneumatically adjustable in height frame

compact & safe design