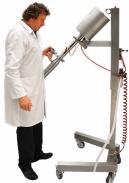

accurate

18 months warranty

Belmixing-bowl-lift 1050 Depositor

Innovation in depositing!

Beldos offers a range of versatile volumetric stainless steel depositors with optional attachments for depositing, injection, layering and decoration. Beldos depositors will replace your pastry bag, spoon or a measuring cup and will become the most reliable, easy-to-use and intelligent equipment at your production!

- 1. Design features:
- dosing of products directly from a mixing bowl or a bucket
- quick clean-up for working with different products
- mounted on a mobile frame pneumatically adjustable in height with a lift system for easy changing of mixing bowls
- 2 operation modes:
- foot pedal
- handgun switch

stainless steel

fast, accurate, dosing clean & easy dosing

adjust the speed

d 50,8 mm 50-440 ml

d 76,2 mm 200-1050 ml

pneumatically adjustable in height frame

compact & safe design