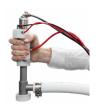

- 1. Design features:
- dosing of products directly from a mixing bowl or a bucket
- quick clean-up for working with different products
- mounted on a mobile frame pneumatically adjustable in height with a lift system for easy changing of mixing bowls
- 2 operation modes:
- foot pedal
- handgun switch