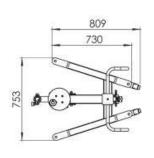

balancer for handguns



follower plate for a mixing bowl

multi-functional

NOZZLES

various options for different viscosities



handgun nozzle



double injection/fill attachment



injection needle attachment



filling tube attachment



rotary cut-off nozzle



vertical nozzle



spreader & icing attachment

save ingredients by correct dosing

increased Production efficiency

SEE A COMPLETE OVERVIEW OF THE OPTIONS IN THE PRICELIST

# \*1 -8° cold products

### **APPLICATIONS**











### DEPOSITING







#### ONLY pourable products!

depositing of cake batter, muffins, jam, jelly, fruit filling, cream, mousse, yoghurt, soup, sauce, etc.

























# all stainless steel construction

#### **DIMENSIONS**

## Belmixing-bowl-lift 1050

top quality equipment











Beldos N.V. 2950 Kapellen

Industrielaan 10 +32 3 646 40 48 info@beldos.be Antwerp province www.beldos.com