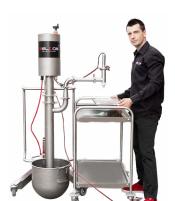

accurate

18 months warranty

Belmixing-bowl-lift 1050 Depositor

Innovation in depositing!

Beldos offers a range of versatile volumetric stainless steel depositors with optional attachments for depositing, injection, layering and decoration. Beldos depositors will replace your pastry bag, spoon or a measuring cup and will become the most reliable, easy-to-use and intelligent equipment at your production!

- 1. Design features:
- dosing of products directly from a mixing bowl or a bucket
- quick clean-up for working with different products
- mounted on a mobile frame pneumatically adjustable in height with a lift system for easy changing of mixing bowls
- 2 operation modes:
- foot pedal
- handgun switch

stainless steel

fast, accurate, dosing clean & easy dosing

adjust the speed

d 50,8 mm 50-440 ml

d 76,2 mm 200-1050 ml

pneumatically adjustable in height frame

compact & safe design