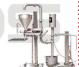

# **SPECIFICATIONS**

tool-free assembly

Belmate 600

quick cleaning

ATTENTION! AIR COMPRESSOR IS REQUIRED!

POWER

Air: 20 I/min 1,2-5,6 Bar/102 PSI

**DEPOSIT RANGE** 

0-9 rotations/min