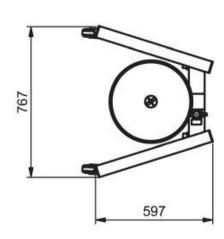

nty

Belmate 600 Decorating Machine

Your perfect pastry bag!

Beldos offers a decorating machine with a decogun nozzle and options for layering, decoration and side icing of cakes.

- 1. Design features:
- an optional turning table is available; choose the rotation direction; your hands are free to create perfect decorations
- mounted on a mobile non-adjustable in height frame
- decoration speed can be easily adjustable





everyone can work with it

100 blo control



CLICK HERE TO WATCH
THE MOVIE
\* 1 % deviation

time saving

stainless steel

# **SPECIFICATIONS**

tool-free assembly

Belmate 600

quick cleaning

ATTENTION! AIR COMPRESSOR IS REQUIRED!

POWER

Air: 20 I/min 1,2-5,6 Bar/102 PSI

**DEPOSIT RANGE** 

0-9 rotations/min

# **DIMENSIONS**

# Belmate 600 Decorating Machine





## **OPTIONS**

#### **HOPPERS & ATTACHMENTS**



# **ATTACHMENTS**



electric turntable



balancer for decoguns



decogun



bordergun



spreader & icing attachment

## **APPLICATIONS**

### **LAYERING**







**DECORATION** 







increased production efficiency