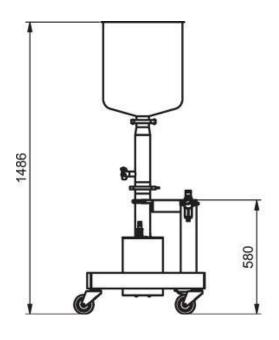

ranty

Belmate 600 Decorating Machine

Your perfect pastry bag!

Beldos offers a decorating machine with a decogun nozzle and options for layering, decoration and side icing of cakes.

- 1. Design features:
- an optional turning table is available; choose the rotation direction; your hands are free to create perfect decorations
- mounted on a mobile non-adjustable in height frame
- decoration speed can be easily adjustable





everyone can work with it

100 blo control



CLICK HERE TO WATCH
THE MOVIE
\* 1 % deviation

time saving

stainless steel

# **SPECIFICATIONS**

tool-free assembly

Belmate 600

quick cleaning

ATTENTION! AIR COMPRESSOR IS REQUIRED!

POWER

Air: 20 I/min 1,2-5,6 Bar/102 PSI

**DEPOSIT RANGE** 

0-9 rotations/min

# **DIMENSIONS**

# Belmate 600 Decorating Machine





## **OPTIONS**

#### **HOPPERS & ATTACHMENTS**



# **ATTACHMENTS**



electric turntable



balancer for decoguns



decogun



bordergun



spreader & icing attachment

## **APPLICATIONS**

### **LAYERING**







**DECORATION** 







increased production efficiency