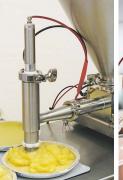

## Belcon Depositor Perfect for conveyor!

Beldos offers a range of versatile volumetric stainless steel depositors with optional attachments for depositing, injection, layering and decoration. Beldos depositors will replace your pastry bag, spoon or a measuring cup and will become the most reliable, easy-to-use and intelligent equipment at your production!

The Belcon depositor is available in three series:

- 275 5-275 ml per deposit
- 670 5-670 ml per deposit
- 1340 5-1340 ml per deposit

Design features:

- designed for production lines
- mounted on a mobile heavy duty frame manually adjustable in height for the most convenient operation
- hoppers: 18 | / 25 | / 60 |
- 3 operation modes:
- foot pedal
- handgun switch
- automatic sensor on the conveyor

CLICK HERE TO WATCH THE MOVIE

18 months warranty

time saving

up to 120 deposits/min

| SPECIFICATIONS                         |                                                                                                                                     |                                                                                  |                                                          |
|----------------------------------------|-------------------------------------------------------------------------------------------------------------------------------------|----------------------------------------------------------------------------------|----------------------------------------------------------|
|                                        | Belcon 275                                                                                                                          | Belcon 670                                                                       | Belcon 1340                                              |
| ATTENTION! AIR COMPRESSOR IS REQUIRED! |                                                                                                                                     |                                                                                  |                                                          |
| POWER                                  | Air: 29 I/min at 30<br>deposits/min,<br>7 Bar/102 PSI                                                                               | Air: 121 I/min at 30<br>deposits/min,<br>7 Bar/102 PSI                           | Air: 219 l/min at 30<br>deposits/min,<br>7 Bar/102 PSI   |
| DEPOSIT<br>RANGE                       | 5-275 ml                                                                                                                            | 5-670 ml                                                                         | 5-1340 ml                                                |
| DEPOSIT<br>SPEED                       |                                                                                                                                     | up to 120 deposits/min                                                           |                                                          |
| PARTICLE<br>SIZE                       | max. 25 mm<br>soft particles<br>(cooked apple chunks, etc.)                                                                         | max. 25 mm<br>soft/hard particles<br>(cooked meat, etc.)                         | max. 25 mm<br>soft/hard particles<br>(cooked meat, etc.) |
| MATERIAL                               |                                                                                                                                     | stainless steel                                                                  |                                                          |
| *]: 1                                  | k accurate,<br>accurate,<br>dosing<br>more than 60<br>nozzles available<br>tion cylinder<br>0° - 60° C<br>-8° - 0° C<br>above 60° C | 18 I / 25 I / 60 I<br>conical or vertical<br>hoppers<br>manually f<br>adjustable |                                                          |
| (                                      |                                                                                                                                     |                                                                                  | designed for<br>production lines                         |
|                                        | r series series series 275 670 1340                                                                                                 |                                                                                  |                                                          |