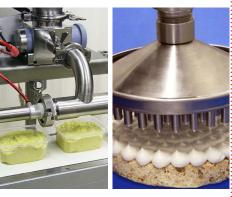

## Belcon Depositor Perfect for conveyor!

Beldos offers a range of versatile volumetric stainless steel depositors with optional attachments for depositing, injection, layering and decoration. Beldos depositors will replace your pastry bag, spoon or a measuring cup and will become the most reliable, easy-to-use and intelligent equipment at your production!

CLICK HERE TO WATCH THE MOVIE

18 months warranty

time saving

up to 120 deposits/min

| SPECIFICATIONS                         |                                                                                                                                     |                                                                                  |                                                          |
|----------------------------------------|-------------------------------------------------------------------------------------------------------------------------------------|----------------------------------------------------------------------------------|----------------------------------------------------------|
|                                        | Belcon 275                                                                                                                          | Belcon 670                                                                       | Belcon 1340                                              |
| ATTENTION! AIR COMPRESSOR IS REQUIRED! |                                                                                                                                     |                                                                                  |                                                          |
| POWER                                  | Air: 29 I/min at 30<br>deposits/min,<br>7 Bar/102 PSI                                                                               | Air: 121 I/min at 30<br>deposits/min,<br>7 Bar/102 PSI                           | Air: 219 l/min at 30<br>deposits/min,<br>7 Bar/102 PSI   |
| DEPOSIT<br>RANGE                       | 5-275 ml                                                                                                                            | 5-670 ml                                                                         | 5-1340 ml                                                |
| DEPOSIT<br>SPEED                       |                                                                                                                                     | up to 120 deposits/min                                                           |                                                          |
| PARTICLE<br>SIZE                       | max. 25 mm<br>soft particles<br>(cooked apple chunks, etc.)                                                                         | max. 25 mm<br>soft/hard particles<br>(cooked meat, etc.)                         | max. 25 mm<br>soft/hard particles<br>(cooked meat, etc.) |
| MATERIAL                               |                                                                                                                                     | stainless steel                                                                  |                                                          |
| *]: 1                                  | k accurate,<br>accurate,<br>dosing<br>more than 60<br>nozzles available<br>tion cylinder<br>0° - 60° C<br>-8° - 0° C<br>above 60° C | 18 I / 25 I / 60 I<br>conical or vertical<br>hoppers<br>manually f<br>adjustable |                                                          |
| (                                      |                                                                                                                                     |                                                                                  | designed for<br>production lines                         |
|                                        | r series series series 275 670 1340                                                                                                 |                                                                                  |                                                          |