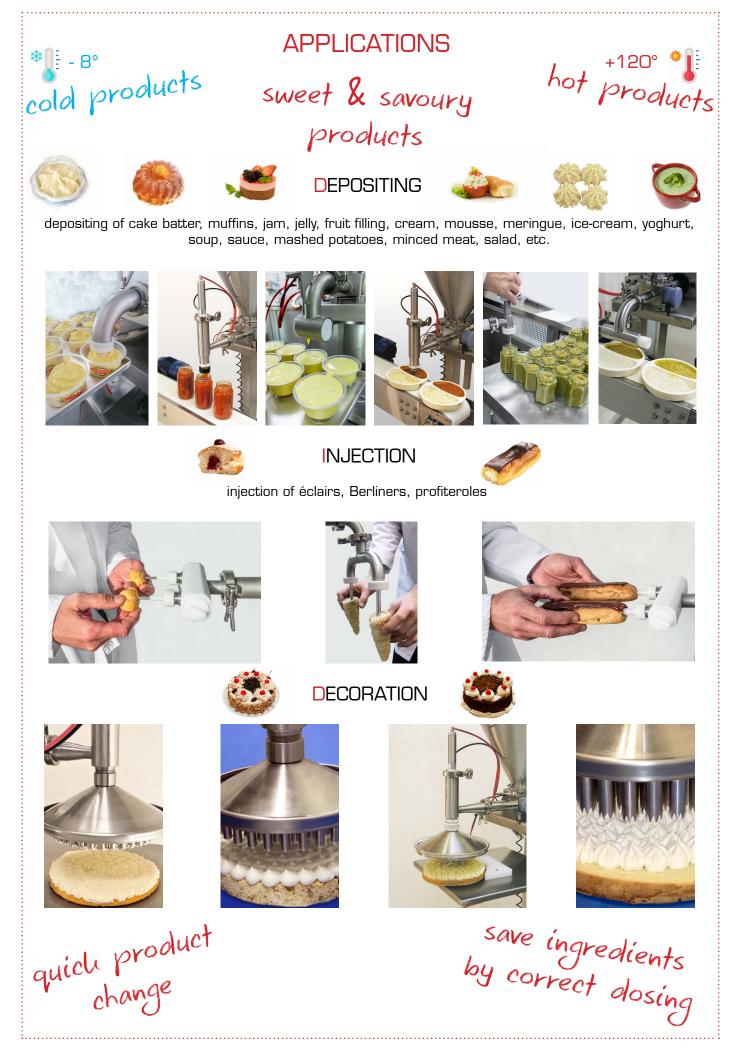

## Belcon Depositor Perfect for conveyor!

Beldos offers a range of versatile volumetric stainless steel depositors with optional attachments for depositing, injection, layering and decoration. Beldos depositors will replace your pastry bag, spoon or a measuring cup and will become the most reliable, easy-to-use and intelligent equipment at your production!

CLICK HERE TO WATCH THE MOVIE

18 months warranty

time saving

up to 120 deposits/min

| SPECIFICATIONS                         |                                                                                                                                     |                                                                                  |                                                          |
|----------------------------------------|-------------------------------------------------------------------------------------------------------------------------------------|----------------------------------------------------------------------------------|----------------------------------------------------------|
|                                        | Belcon 275                                                                                                                          | Belcon 670                                                                       | Belcon 1340                                              |
| ATTENTION! AIR COMPRESSOR IS REQUIRED! |                                                                                                                                     |                                                                                  |                                                          |
| POWER                                  | Air: 29 I/min at 30<br>deposits/min,<br>7 Bar/102 PSI                                                                               | Air: 121 I/min at 30<br>deposits/min,<br>7 Bar/102 PSI                           | Air: 219 l/min at 30<br>deposits/min,<br>7 Bar/102 PSI   |
| DEPOSIT<br>RANGE                       | 5-275 ml                                                                                                                            | 5-670 ml                                                                         | 5-1340 ml                                                |
| DEPOSIT<br>SPEED                       |                                                                                                                                     | up to 120 deposits/min                                                           |                                                          |
| PARTICLE<br>SIZE                       | max. 25 mm<br>soft particles<br>(cooked apple chunks, etc.)                                                                         | max. 25 mm<br>soft/hard particles<br>(cooked meat, etc.)                         | max. 25 mm<br>soft/hard particles<br>(cooked meat, etc.) |
| MATERIAL                               |                                                                                                                                     | stainless steel                                                                  |                                                          |
| *]: 1                                  | k accurate,<br>accurate,<br>dosing<br>more than 60<br>nozzles available<br>tion cylinder<br>0° - 60° C<br>-8° - 0° C<br>above 60° C | 18 I / 25 I / 60 I<br>conical or vertical<br>hoppers<br>manually f<br>adjustable |                                                          |
| (                                      |                                                                                                                                     |                                                                                  | designed for<br>production lines                         |
|                                        | r series series series 275 670 1340                                                                                                 |                                                                                  |                                                          |