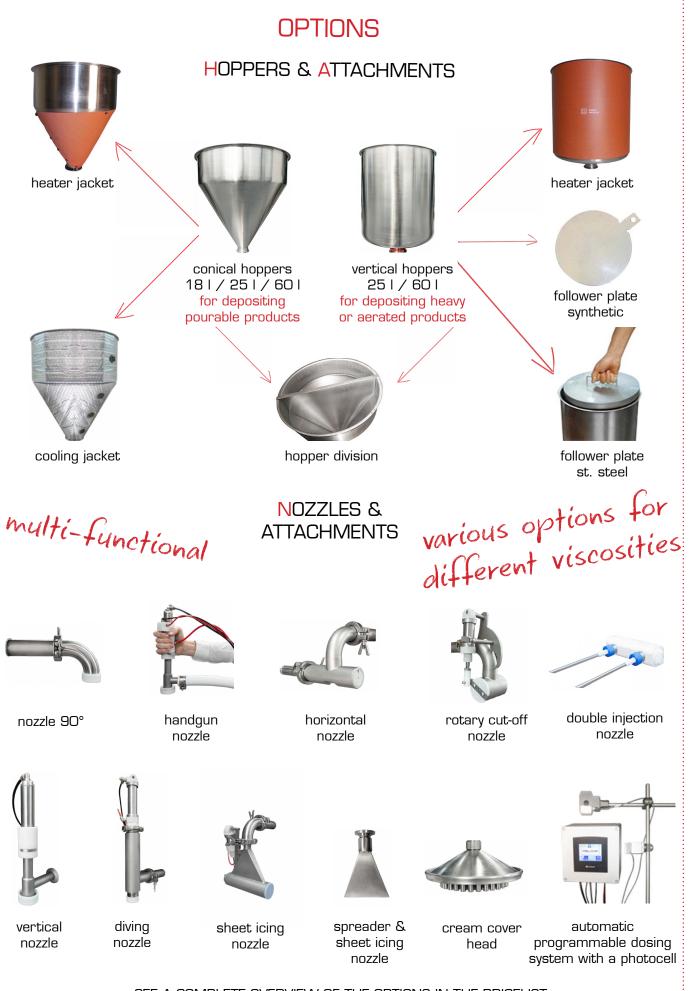

The Belcon depositor is available in three series:

- 275 5-275 ml per deposit
- 670 5-670 ml per deposit
- 1340 5-1340 ml per deposit

Design features:

- designed for production lines
- mounted on a mobile heavy duty frame manually adjustable in height for the most convenient operation
- hoppers: 18 | / 25 | / 60 |
- 3 operation modes:
- foot pedal
- handgun switch
- automatic sensor on the conveyor

CLICK HERE TO WATCH THE MOVIE

18 months warranty

time saving

up to 120 deposits/min

| SPECIFICATIONS                         |                                                                                                                                     |                                                                                  |                                                          |
|----------------------------------------|-------------------------------------------------------------------------------------------------------------------------------------|----------------------------------------------------------------------------------|----------------------------------------------------------|
|                                        | Belcon 275                                                                                                                          | Belcon 670                                                                       | Belcon 1340                                              |
| ATTENTION! AIR COMPRESSOR IS REQUIRED! |                                                                                                                                     |                                                                                  |                                                          |
| POWER                                  | Air: 29 I/min at 30<br>deposits/min,<br>7 Bar/102 PSI                                                                               | Air: 121 I/min at 30<br>deposits/min,<br>7 Bar/102 PSI                           | Air: 219 l/min at 30<br>deposits/min,<br>7 Bar/102 PSI   |
| DEPOSIT<br>RANGE                       | 5-275 ml                                                                                                                            | 5-670 ml                                                                         | 5-1340 ml                                                |
| DEPOSIT<br>SPEED                       |                                                                                                                                     | up to 120 deposits/min                                                           |                                                          |
| PARTICLE<br>SIZE                       | max. 25 mm<br>soft particles<br>(cooked apple chunks, etc.)                                                                         | max. 25 mm<br>soft/hard particles<br>(cooked meat, etc.)                         | max. 25 mm<br>soft/hard particles<br>(cooked meat, etc.) |
| MATERIAL                               |                                                                                                                                     | stainless steel                                                                  |                                                          |
| *]: 1                                  | k accurate,<br>accurate,<br>dosing<br>more than 60<br>nozzles available<br>tion cylinder<br>0° - 60° C<br>-8° - 0° C<br>above 60° C | 18 I / 25 I / 60 I<br>conical or vertical<br>hoppers<br>manually f<br>adjustable |                                                          |
| (                                      |                                                                                                                                     |                                                                                  | designed for<br>production lines                         |
|                                        | r series series series 275 670 1340                                                                                                 |                                                                                  |                                                          |

SEE A COMPLETE OVERVIEW OF THE OPTIONS IN THE PRICELIST