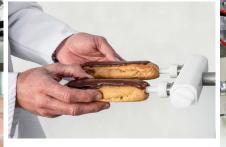

## Belcon Depositor Perfect for conveyor!

Beldos offers a range of versatile volumetric stainless steel depositors with optional attachments for depositing, injection, layering and decoration. Beldos depositors will replace your pastry bag, spoon or a measuring cup and will become the most reliable, easy-to-use and intelligent equipment at your production!

CLICK HERE TO WATCH THE MOVIE

18 months warranty

time saving

up to 120 deposits/min

| SPECIFICATIONS                         |                                                                                                                                     |                                                                                  |                                                          |
|----------------------------------------|-------------------------------------------------------------------------------------------------------------------------------------|----------------------------------------------------------------------------------|----------------------------------------------------------|
|                                        | Belcon 275                                                                                                                          | Belcon 670                                                                       | Belcon 1340                                              |
| ATTENTION! AIR COMPRESSOR IS REQUIRED! |                                                                                                                                     |                                                                                  |                                                          |
| POWER                                  | Air: 29 I/min at 30<br>deposits/min,<br>7 Bar/102 PSI                                                                               | Air: 121 I/min at 30<br>deposits/min,<br>7 Bar/102 PSI                           | Air: 219 l/min at 30<br>deposits/min,<br>7 Bar/102 PSI   |
| DEPOSIT<br>RANGE                       | 5-275 ml                                                                                                                            | 5-670 ml                                                                         | 5-1340 ml                                                |
| DEPOSIT<br>SPEED                       |                                                                                                                                     | up to 120 deposits/min                                                           |                                                          |
| PARTICLE<br>SIZE                       | max. 25 mm<br>soft particles<br>(cooked apple chunks, etc.)                                                                         | max. 25 mm<br>soft/hard particles<br>(cooked meat, etc.)                         | max. 25 mm<br>soft/hard particles<br>(cooked meat, etc.) |
| MATERIAL                               |                                                                                                                                     | stainless steel                                                                  |                                                          |
| *]: 1                                  | k accurate,<br>accurate,<br>dosing<br>more than 60<br>nozzles available<br>tion cylinder<br>0° - 60° C<br>-8° - 0° C<br>above 60° C | 18 I / 25 I / 60 I<br>conical or vertical<br>hoppers<br>manually f<br>adjustable |                                                          |
| (                                      |                                                                                                                                     |                                                                                  | designed for<br>production lines                         |
|                                        | r series series series 275 670 1340                                                                                                 |                                                                                  |                                                          |