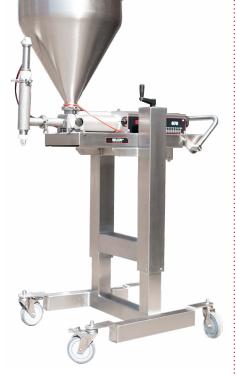

The Belcon depositor is available in three series:

- 275 5-275 ml per deposit
- 670 5-670 ml per deposit
- 1340 5-1340 ml per deposit

Design features:

- designed for production lines
- mounted on a mobile heavy duty frame manually adjustable in height for the most convenient operation
- hoppers: 18 | / 25 | / 60 |
- 3 operation modes:
- foot pedal
- handgun switch
- automatic sensor on the conveyor

CLICK HERE TO WATCH THE MOVIE

18 months warranty

time saving

up to 120 deposits/min

| SPECIFICATIONS                         |                                                                                                                                     |                                                                                  |                                                          |
|----------------------------------------|-------------------------------------------------------------------------------------------------------------------------------------|----------------------------------------------------------------------------------|----------------------------------------------------------|
|                                        | Belcon 275                                                                                                                          | Belcon 670                                                                       | Belcon 1340                                              |
| ATTENTION! AIR COMPRESSOR IS REQUIRED! |                                                                                                                                     |                                                                                  |                                                          |
| POWER                                  | Air: 29 I/min at 30<br>deposits/min,<br>7 Bar/102 PSI                                                                               | Air: 121 I/min at 30<br>deposits/min,<br>7 Bar/102 PSI                           | Air: 219 l/min at 30<br>deposits/min,<br>7 Bar/102 PSI   |
| DEPOSIT<br>RANGE                       | 5-275 ml                                                                                                                            | 5-670 ml                                                                         | 5-1340 ml                                                |
| DEPOSIT<br>SPEED                       |                                                                                                                                     | up to 120 deposits/min                                                           |                                                          |
| PARTICLE<br>SIZE                       | max. 25 mm<br>soft particles<br>(cooked apple chunks, etc.)                                                                         | max. 25 mm<br>soft/hard particles<br>(cooked meat, etc.)                         | max. 25 mm<br>soft/hard particles<br>(cooked meat, etc.) |
| MATERIAL                               |                                                                                                                                     | stainless steel                                                                  |                                                          |
| *]: 1                                  | k accurate,<br>accurate,<br>dosing<br>more than 60<br>nozzles available<br>tion cylinder<br>0° - 60° C<br>-8° - 0° C<br>above 60° C | 18 I / 25 I / 60 I<br>conical or vertical<br>hoppers<br>manually f<br>adjustable |                                                          |
| (                                      |                                                                                                                                     |                                                                                  | designed for<br>production lines                         |
|                                        | r series series series 275 670 1340                                                                                                 |                                                                                  |                                                          |