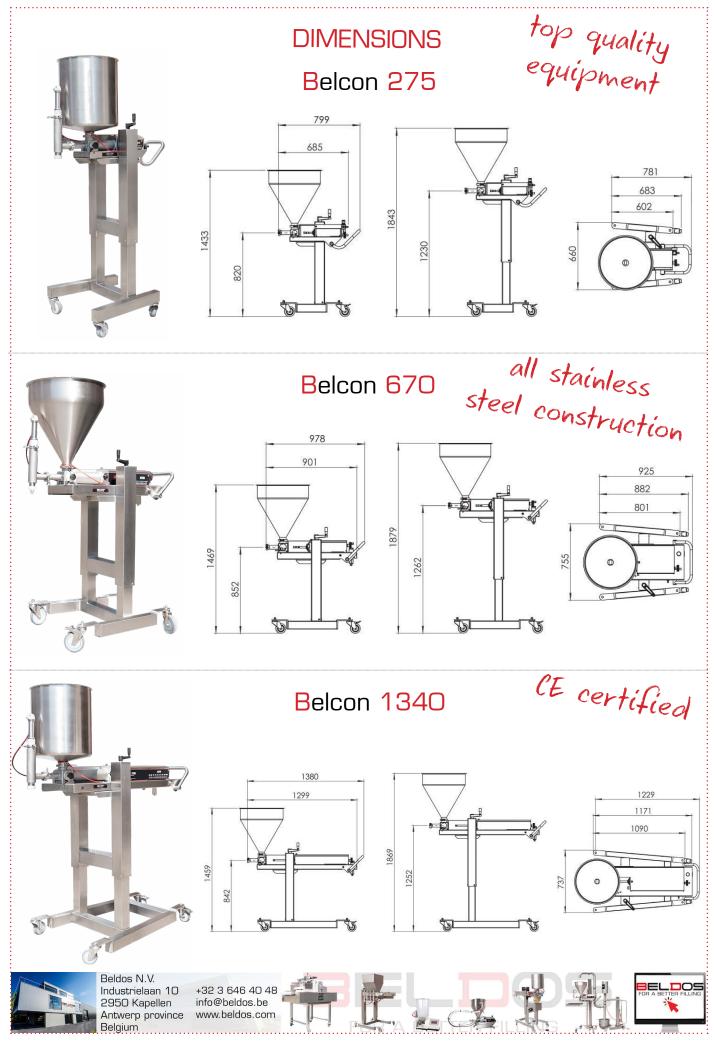

The Belcon depositor is available in three series:

- 275 5-275 ml per deposit
- 670 5-670 ml per deposit
- 1340 5-1340 ml per deposit

Design features:

- designed for production lines
- mounted on a mobile heavy duty frame manually adjustable in height for the most convenient operation
- hoppers: 18 | / 25 | / 60 |
- 3 operation modes:
- foot pedal
- handgun switch
- automatic sensor on the conveyor

CLICK HERE TO WATCH THE MOVIE

18 months warranty

time saving

up to 120 deposits/min

| SPECIFICATIONS                         |                                                                                                                                     |                                                                                  |                                                          |
|----------------------------------------|-------------------------------------------------------------------------------------------------------------------------------------|----------------------------------------------------------------------------------|----------------------------------------------------------|
|                                        | Belcon 275                                                                                                                          | Belcon 670                                                                       | Belcon 1340                                              |
| ATTENTION! AIR COMPRESSOR IS REQUIRED! |                                                                                                                                     |                                                                                  |                                                          |
| POWER                                  | Air: 29 I/min at 30<br>deposits/min,<br>7 Bar/102 PSI                                                                               | Air: 121 I/min at 30<br>deposits/min,<br>7 Bar/102 PSI                           | Air: 219 l/min at 30<br>deposits/min,<br>7 Bar/102 PSI   |
| DEPOSIT<br>RANGE                       | 5-275 ml                                                                                                                            | 5-670 ml                                                                         | 5-1340 ml                                                |
| DEPOSIT<br>SPEED                       |                                                                                                                                     | up to 120 deposits/min                                                           |                                                          |
| PARTICLE<br>SIZE                       | max. 25 mm<br>soft particles<br>(cooked apple chunks, etc.)                                                                         | max. 25 mm<br>soft/hard particles<br>(cooked meat, etc.)                         | max. 25 mm<br>soft/hard particles<br>(cooked meat, etc.) |
| MATERIAL                               |                                                                                                                                     | stainless steel                                                                  |                                                          |
| *]: 1                                  | k accurate,<br>accurate,<br>dosing<br>more than 60<br>nozzles available<br>tion cylinder<br>0° - 60° C<br>-8° - 0° C<br>above 60° C | 18 I / 25 I / 60 I<br>conical or vertical<br>hoppers<br>manually f<br>adjustable |                                                          |
| (                                      |                                                                                                                                     |                                                                                  | designed for<br>production lines                         |
|                                        | r series series series 275 670 1340                                                                                                 |                                                                                  |                                                          |